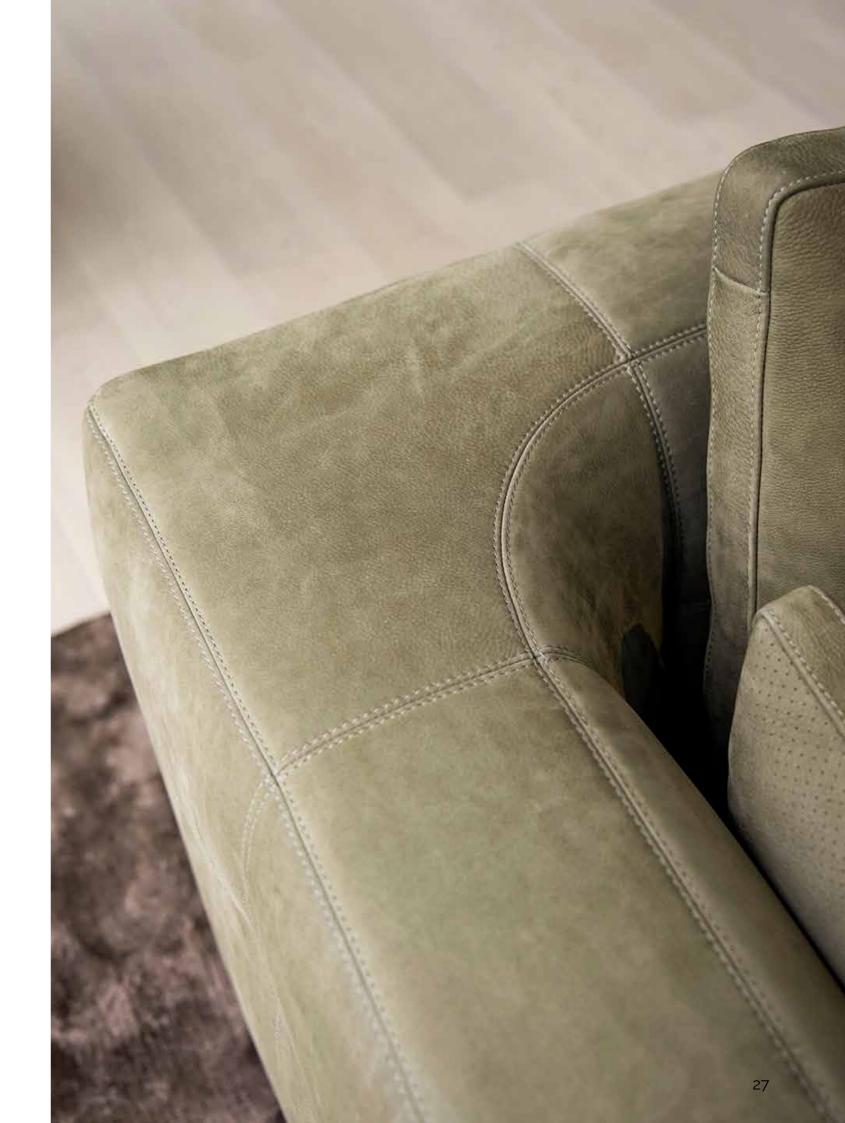

#### Blazer/Sofas

The Blaze Sofa series employs precise geometric shapes to interpret the allure of design, seamlessly combined with meticulous high-end custom upholstery cutting techniques. All surfaces feature visible stitched design elements, with the coverings of the base, seat cushions, armrests, and backrest displaying a regular striped pattern. Coupled with chic spun-sew effects, it embodies its aesthetic philosophy while delivering an immediate sense of comfort.