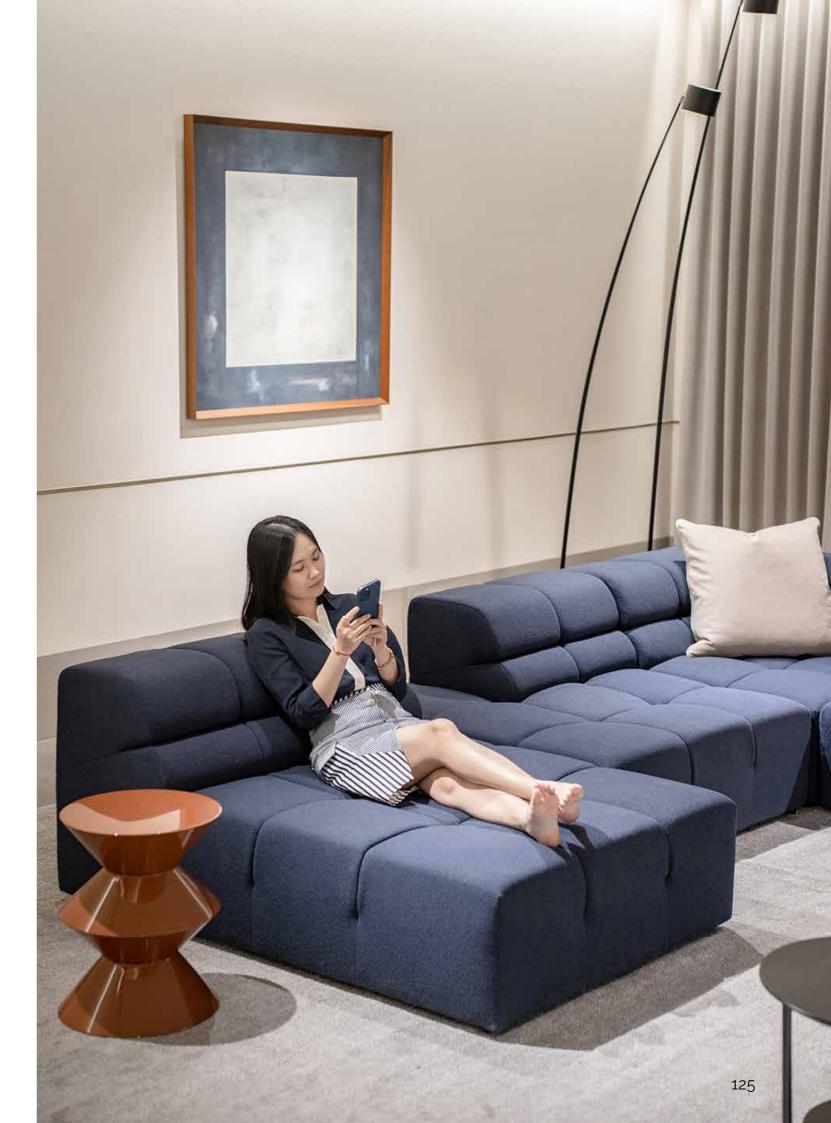

# Dylan/Sofas

The rigorous shapes of the Dylan modular seating system, however, go beyond the stitching of the cushions, turning into volumes in which the geometries become sinuous and enveloping, thanks to the soft curves of the backrest and armrest that create a fulfilling sense of cosiness.

The complex and sophisticated manufacturing construction also animates the suspended base of Dylan, which uses the same tailoring technique developed for the Connery modular seating system: the leather or fabric strips are sewn together by means of webbing and punctuated by stitching that gives rhythm to the seat cushioning and adds a further couture note to the design of the project.

Every detail of Dylan combines the tailoring of the upholstery with the multifaceted vision of a rational architecture that passes from the space to the furniture, balancing and perfectly integrating it with the contemporary way of interpreting and experiencing living spaces.