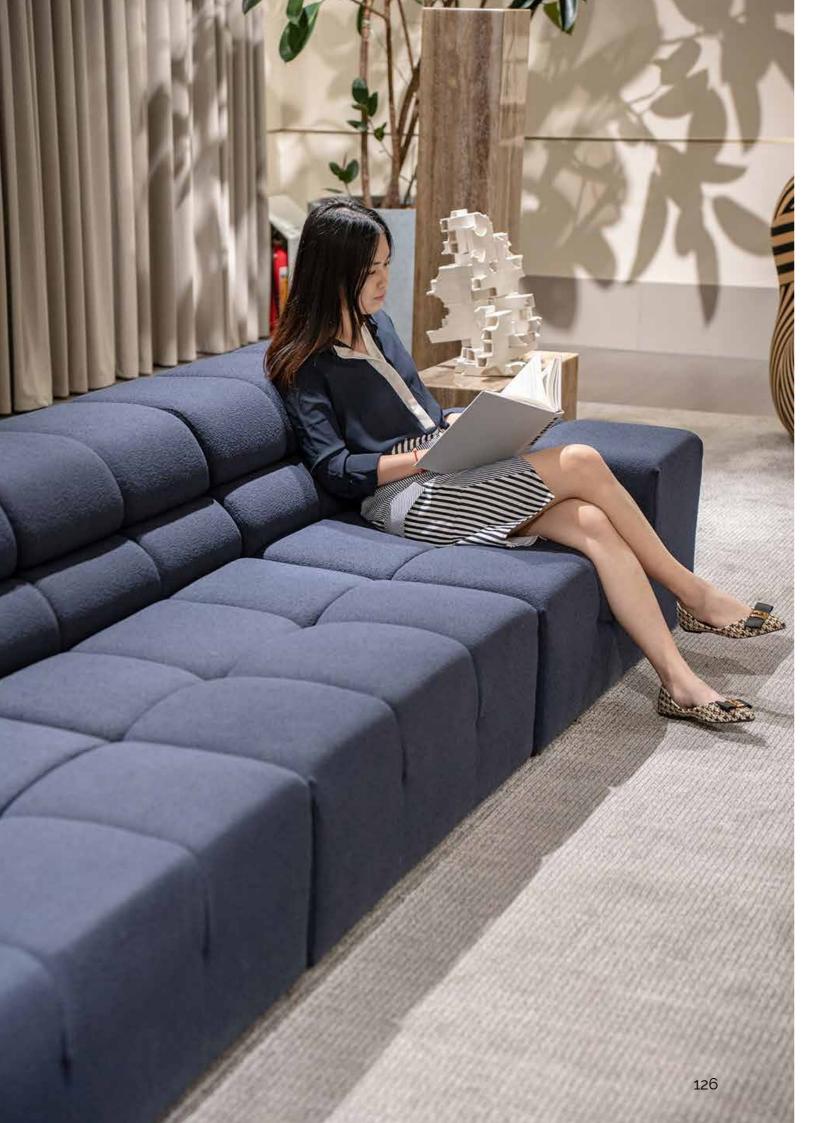

# Dylan/Sofas

The rigorous shapes of the Dylan modular seating system, however, go beyond the stitching of the cushions, turning into volumes in which the geometries become sinuous and enveloping, thanks to the soft curves of the backrest and armrest that create a fulfilling sense of cosiness.

The complex and sophisticated manufacturing construction also animates the suspended base of Dylan, which uses the same tailoring technique developed for the Connery modular seating system: the leather or fabric strips are sewn together by means of webbing and punctuated by stitching that gives rhythm to the seat cushioning and adds a further couture note to the design of the project.

Every detail of Dylan combines the tailoring of the upholstery with the multifaceted vision of a rational architecture that passes from the space to the furniture, balancing and perfectly integrating it with the contemporary way of interpreting and experiencing living spaces.