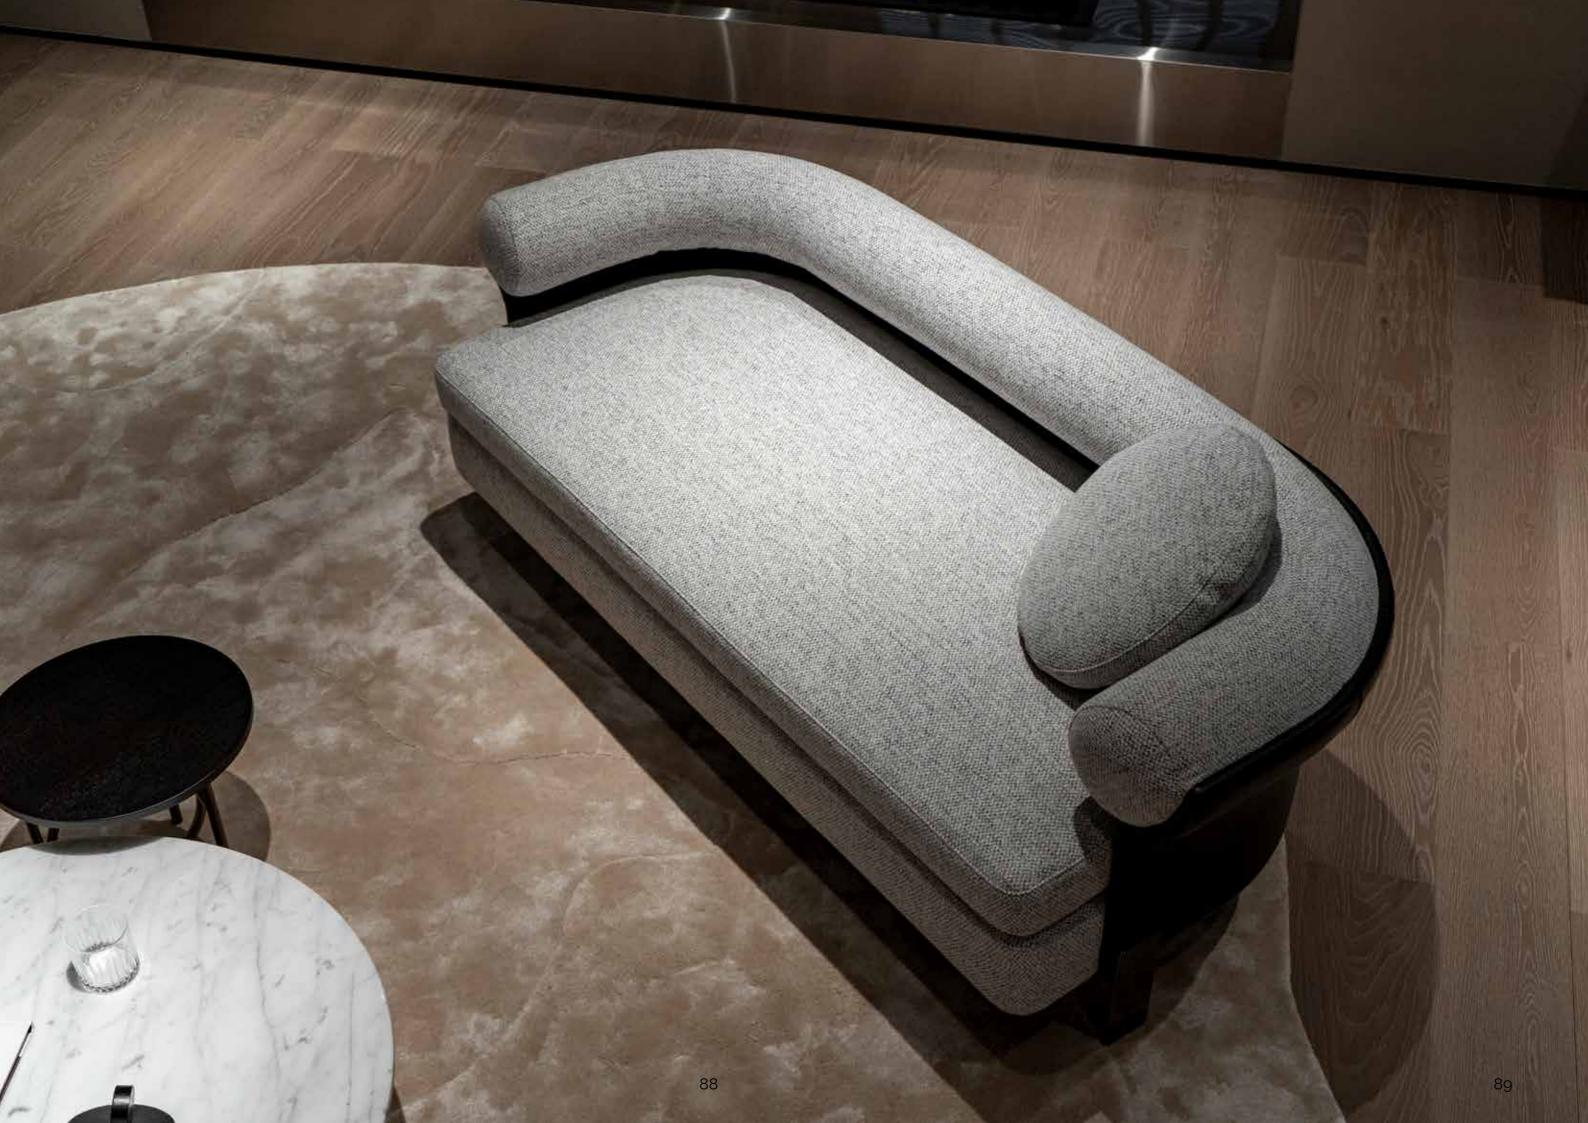

## Mattia/Sofas

The Manta series features a meticulously designed shell with a floral crown-like unfolding, embracing the seat cushion, and a unique circular pillow design for the backrest. The sculpted design presents a sense of artistry, achieving a balance between rigid structure and light volumes, endowing the seating with a rounded and cozy aesthetic.