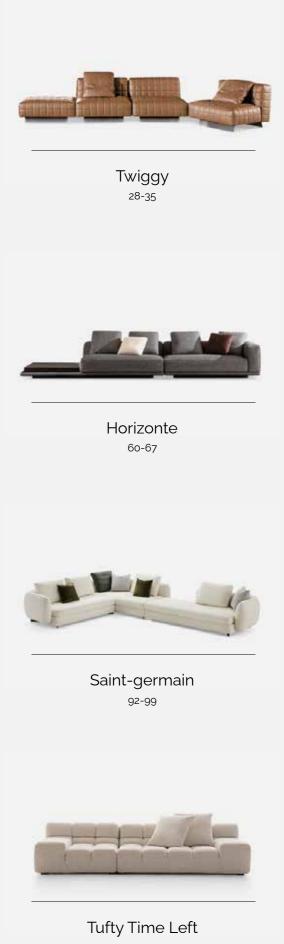

## Twiggy/Sofas

The Twiggy Sofa New Collection revitalizes living spaces with its extraordinary classical aesthetic philosophy. The checkerboard pattern is presented using different elements, always adhering to the refined style of Meimi&H. Initially launched in small, large, and deep dimensions, the single-seater armchair is offered in versions with and without armrests. Enriched through stitching techniques, this design project showcases the brand's profound craftsmanship, allowing sculptural seats to exude unparalleled comfort.

#### Horizonte/Sofas

Exuding a modern classic essence, this series is presented through full and meticulous combinations of shapes, featuring a distinctive horizontal line design. The uniqueness of this collection lies in its vivid yet minimalist personality, seamlessly combining different elements, making it highly functional and adaptable to a variety of combinations while elegantly blending into different environments.

# Saint-gremain/Sofas

The Saint-Germain Sofa Series is characterized by its curved and sensuous forms, inspired by shapes reminiscent of 70s design, transforming any space into a warm and familiar environment, creating a homely sense of comfort. Soft, enveloping lines recur throughout all elements of this series, including various modules that can be used to create linear, angular, or unconventional compositions. The sofa's defining feature is consistently creating an enticing appearance through the interplay of shapes and depths.

# Tufty Time Left/Sofas

Tufty Time Left provides effective solutions for modularity, comfort, and detachable sofa covers. With its emphasized depth, it becomes a gathering place, a cozy spot where people can relax and unwind.