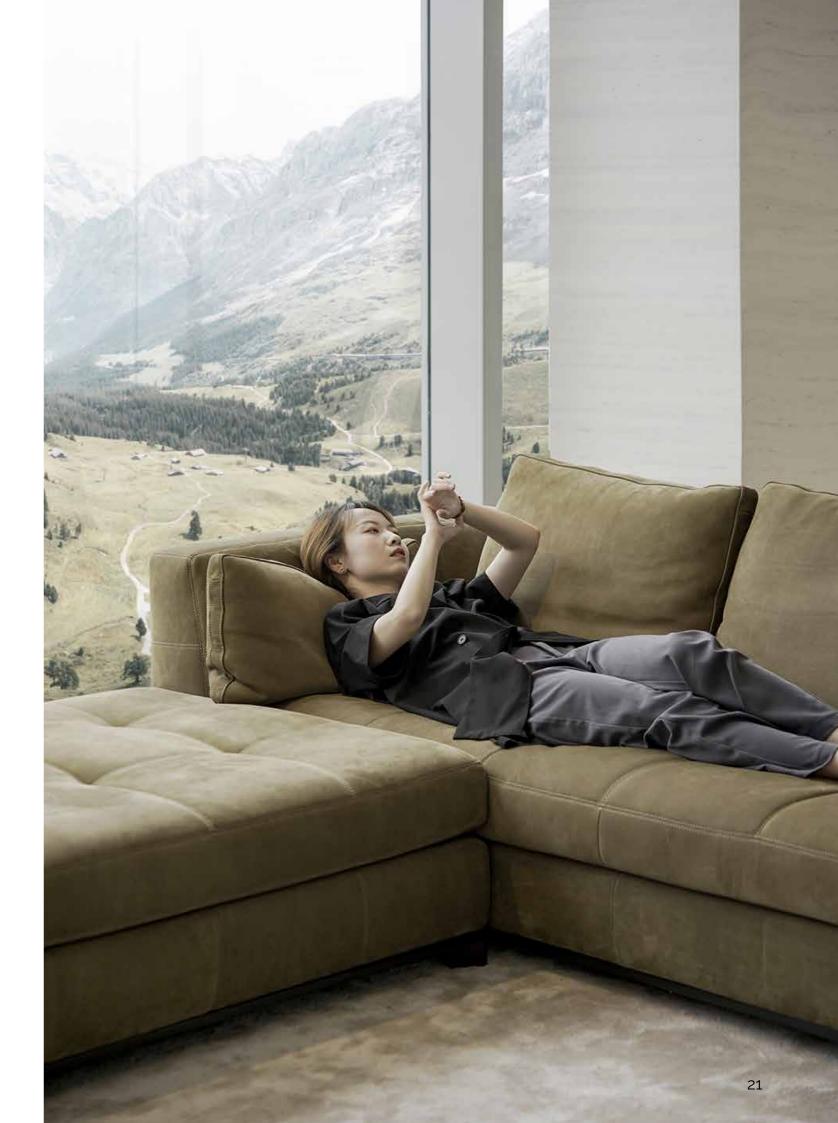

#### Blazer/Sofas

The Blaze Sofa series employs precise geometric shapes to interpret the allure of design, seamlessly combined with meticulous high-end custom upholstery cutting techniques. All surfaces feature visible stitched design elements, with the coverings of the base, seat cushions, armrests, and backrest displaying a regular striped pattern. Coupled with chic spun-sew effects, it embodies its aesthetic philosophy while delivering an immediate sense of comfort.