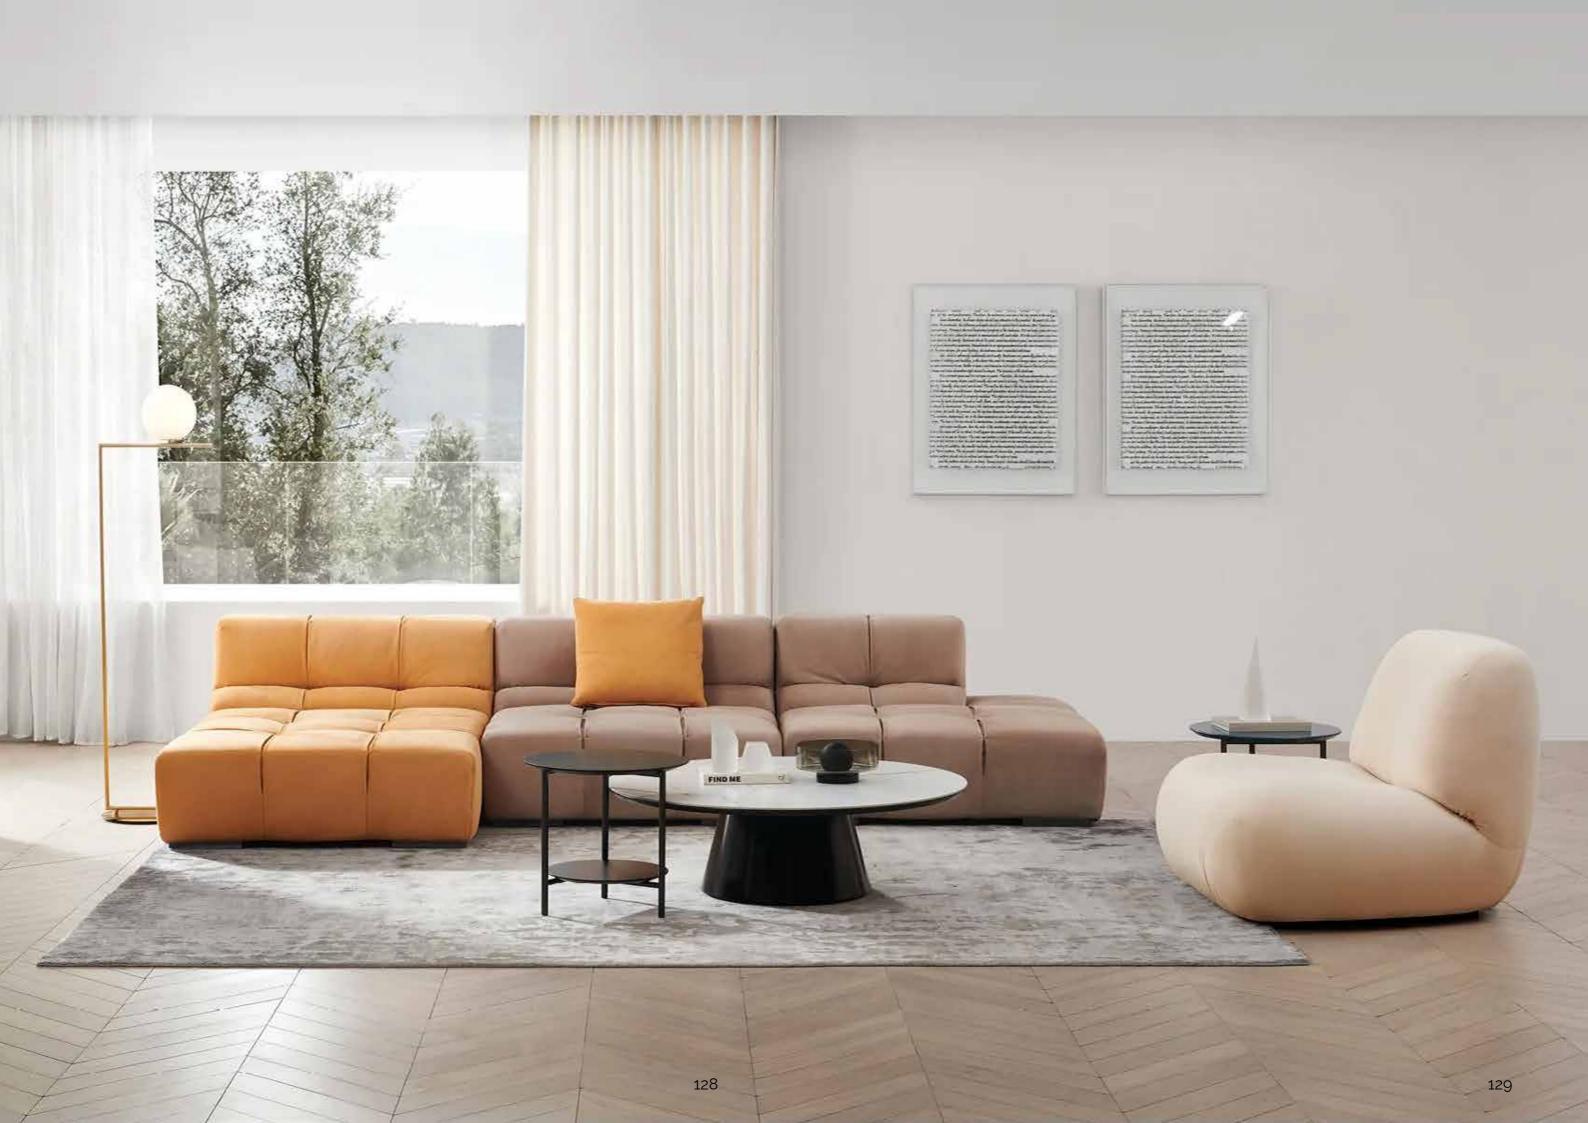

# Tufty Time Left/Sofas

Tufty Time Left provides effective solutions for modularity, comfort, and detachable sofa covers. With its emphasized depth, it becomes a gathering place, a cozy spot where people can relax and unwind.