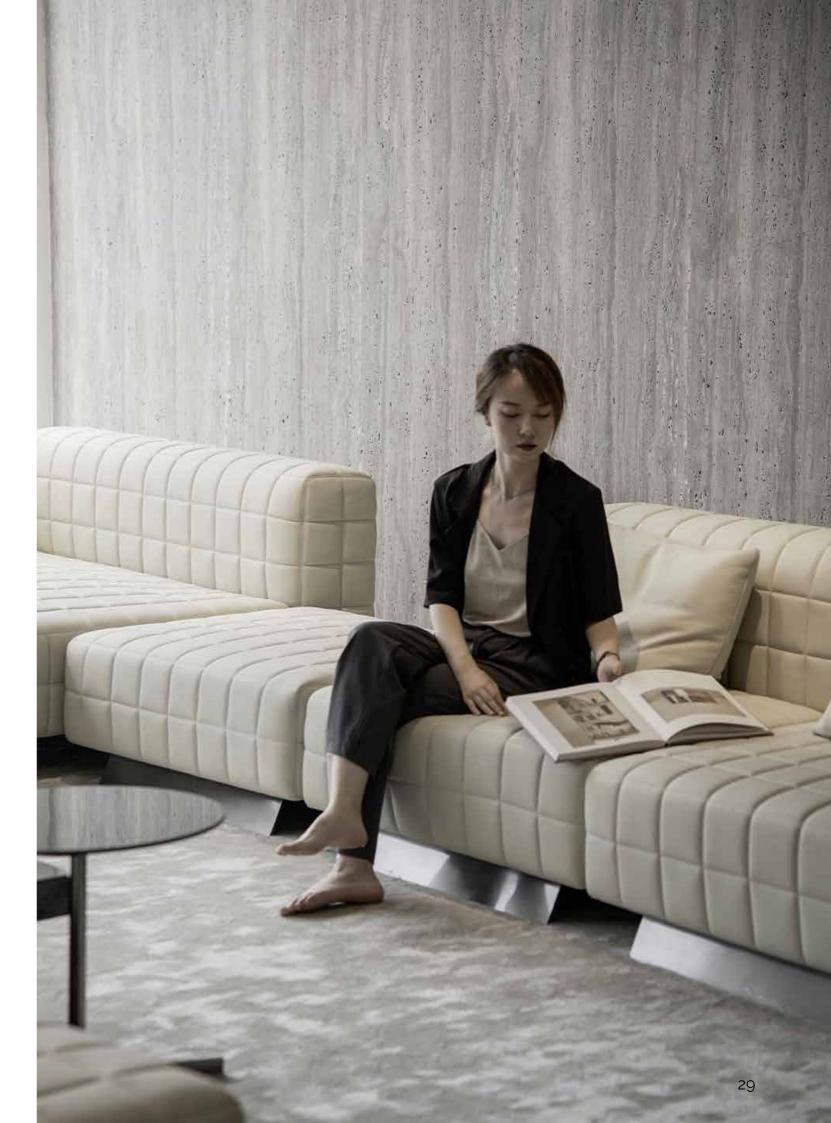

## Twiggy/Sofas

The Twiggy Sofa New Collection revitalizes living spaces with its extraordinary classical aesthetic philosophy. The checkerboard pattern is presented using different elements, always adhering to the refined style of Meimi&H. Initially launched in small, large, and deep dimensions, the single-seater armchair is offered in versions with and without armrests. Enriched through stitching techniques, this design project showcases the brand's profound craftsmanship, allowing sculptural seats to exude unparalleled comfort.