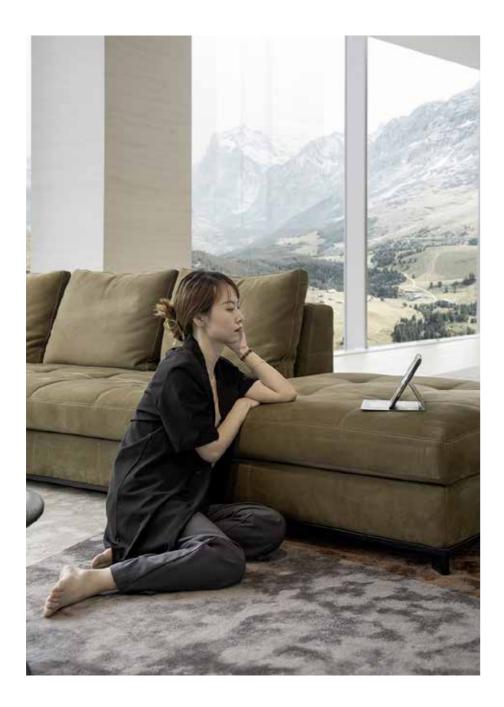

#### Blazer/Sofas

The Blaze Sofa series employs precise geometric shapes to interpret the allure of design, seamlessly combined with meticulous high-end custom upholstery cutting techniques. All surfaces feature visible stitched design elements, with the coverings of the base, seat cushions, armrests, and backrest displaying a regular striped pattern. Coupled with chic spun-sew effects, it embodies its aesthetic philosophy while delivering an immediate sense of comfort.