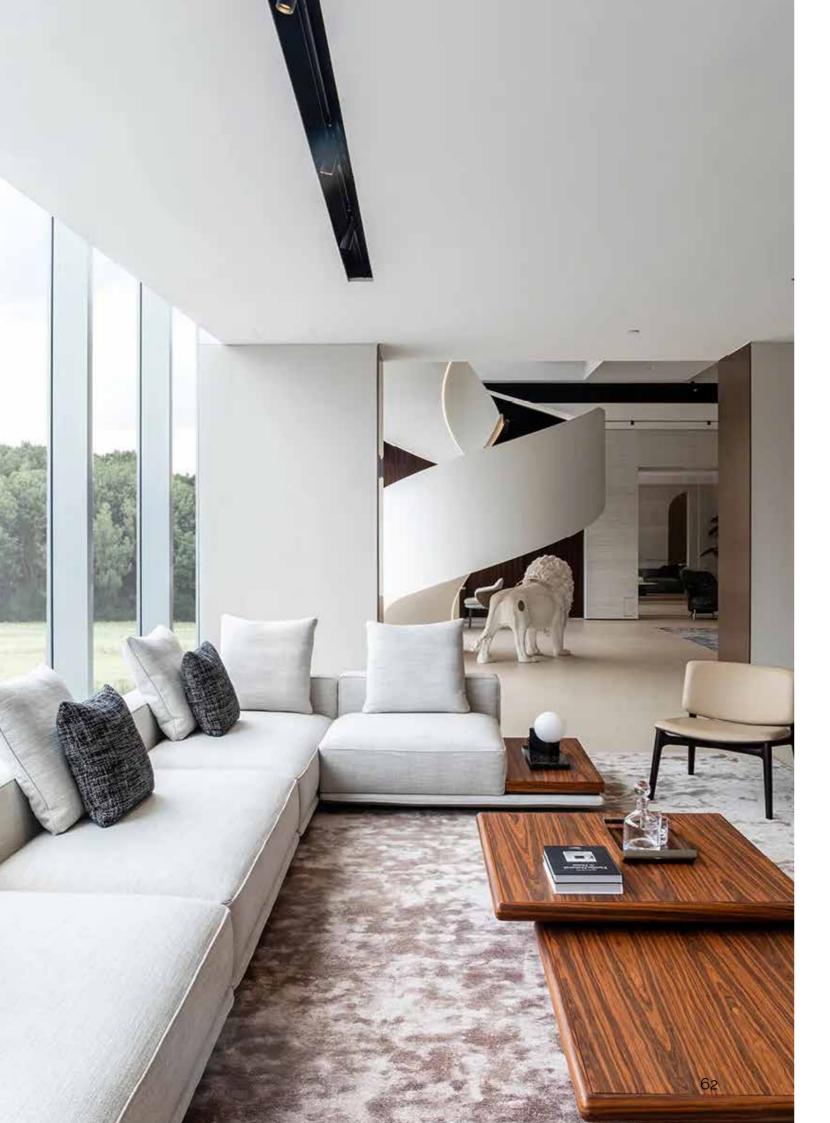

## Roger/Sofas

Much like a specific installation art, the Roger Sofa Seating System is conceived as an open project, grounded in imagination and personalized style. Tailored meticulously based on the client's specific requirements and the space it inhabits, it functions as a versatile and dynamic piece. Its highly multifaceted design caters to a variety of layouts and usage needs, while the eclectic design accommodates different styles. The spacious seating configurations offer endless possibilities for design.

Roger Sofas