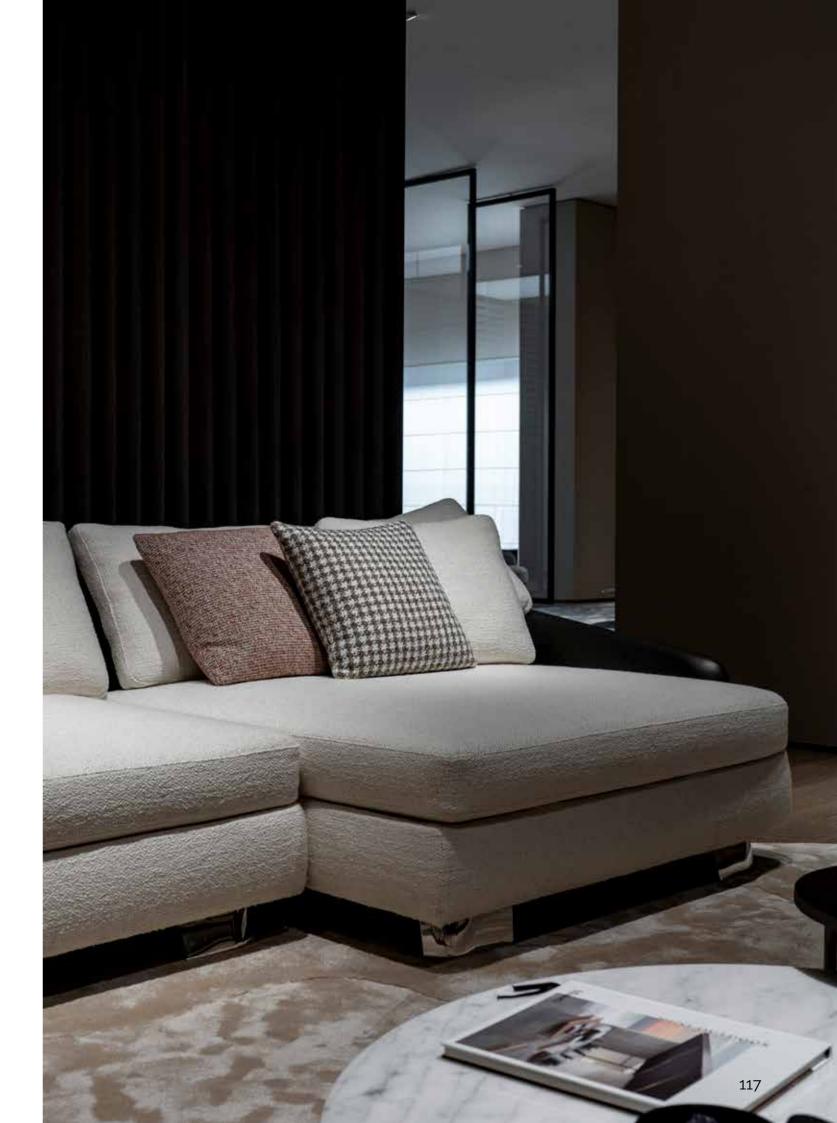

# Lawson/Sofas

Exploring various combinations of sofa seating through its fluid design and balanced, rounded lines, ranging from casual small armchairs to more spacious and comfortable loungers, this series breaks away from classic styling, presenting innovative solutions. Its design creatively plays with the aesthetics of different materials, such as using leather to showcase the curves of an embracing backrest and its downward-extending armrests, while employing fabric to highlight the intricate high-end elements of the cushions.

The various configurations in this series can present different characteristics with changes in depth, suitable for intimate and cozy settings or incorporating intricate elements for more spacious and refined spaces.