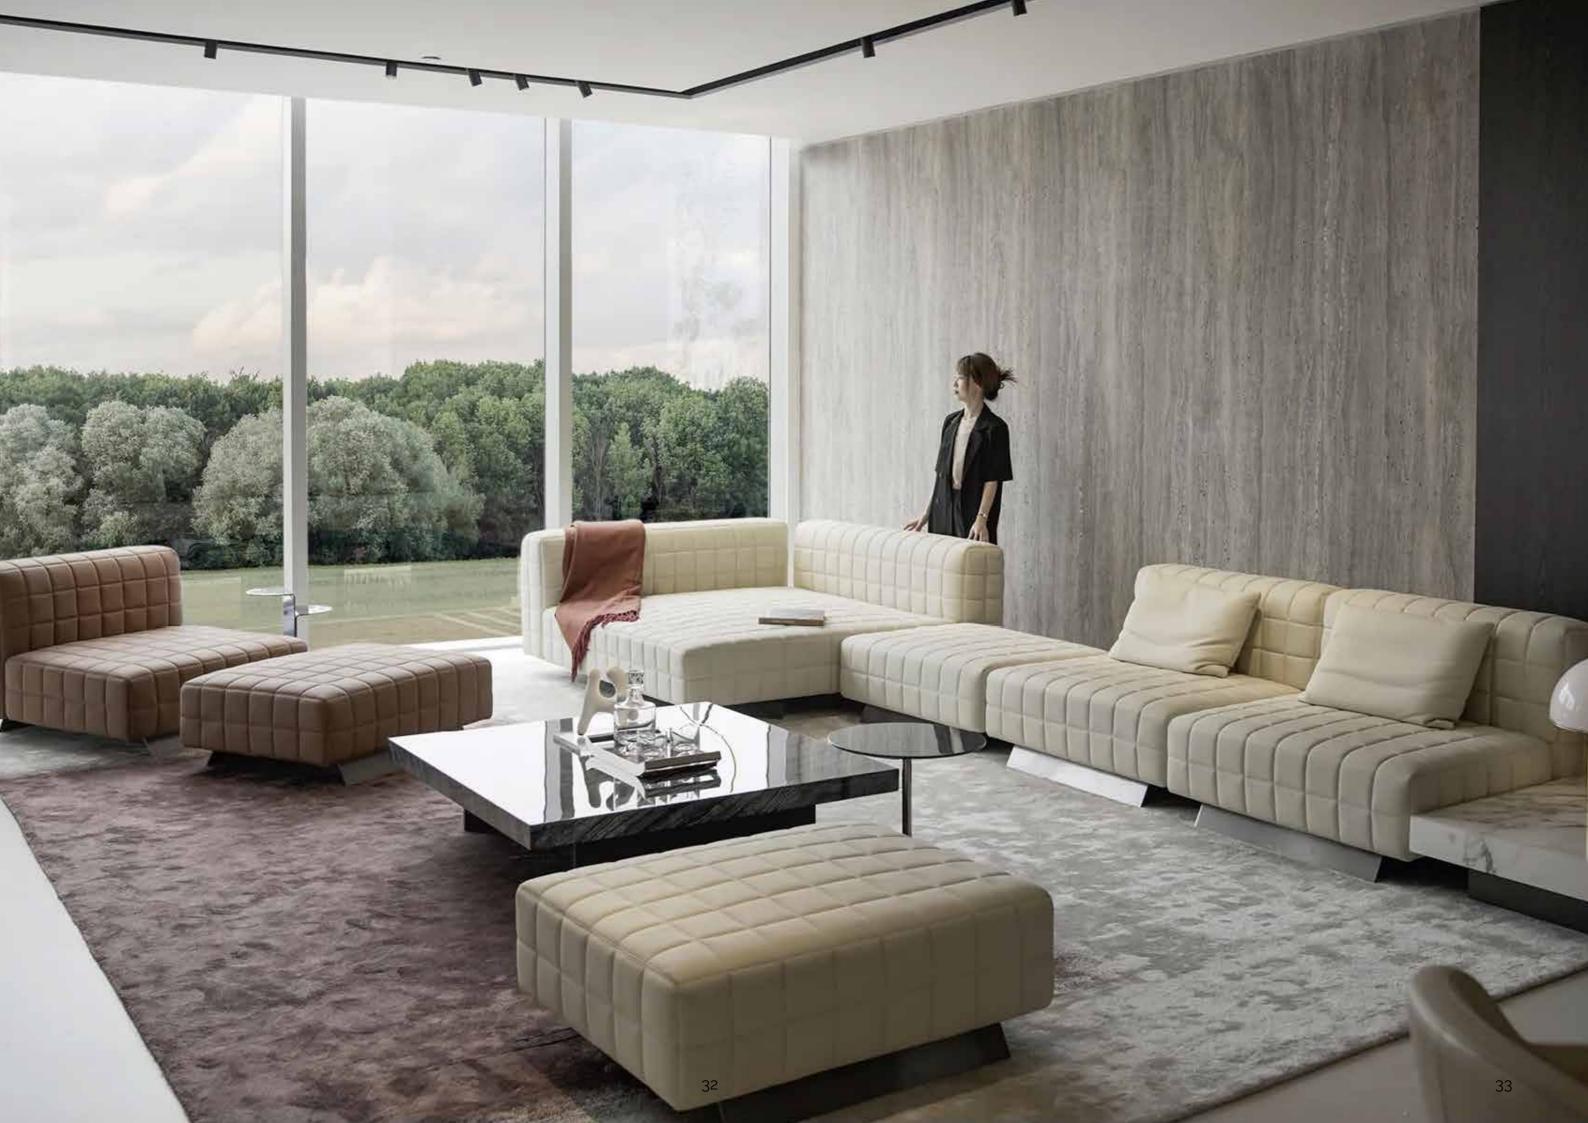

## Twiggy/Sofas

The Twiggy Sofa New Collection revitalizes living spaces with its extraordinary classical aesthetic philosophy. The checkerboard pattern is presented using different elements, always adhering to the refined style of Meimi&H. Initially launched in small, large, and deep dimensions, the single-seater armchair is offered in versions with and without armrests. Enriched through stitching techniques, this design project showcases the brand's profound craftsmanship, allowing sculptural seats to exude unparalleled comfort.