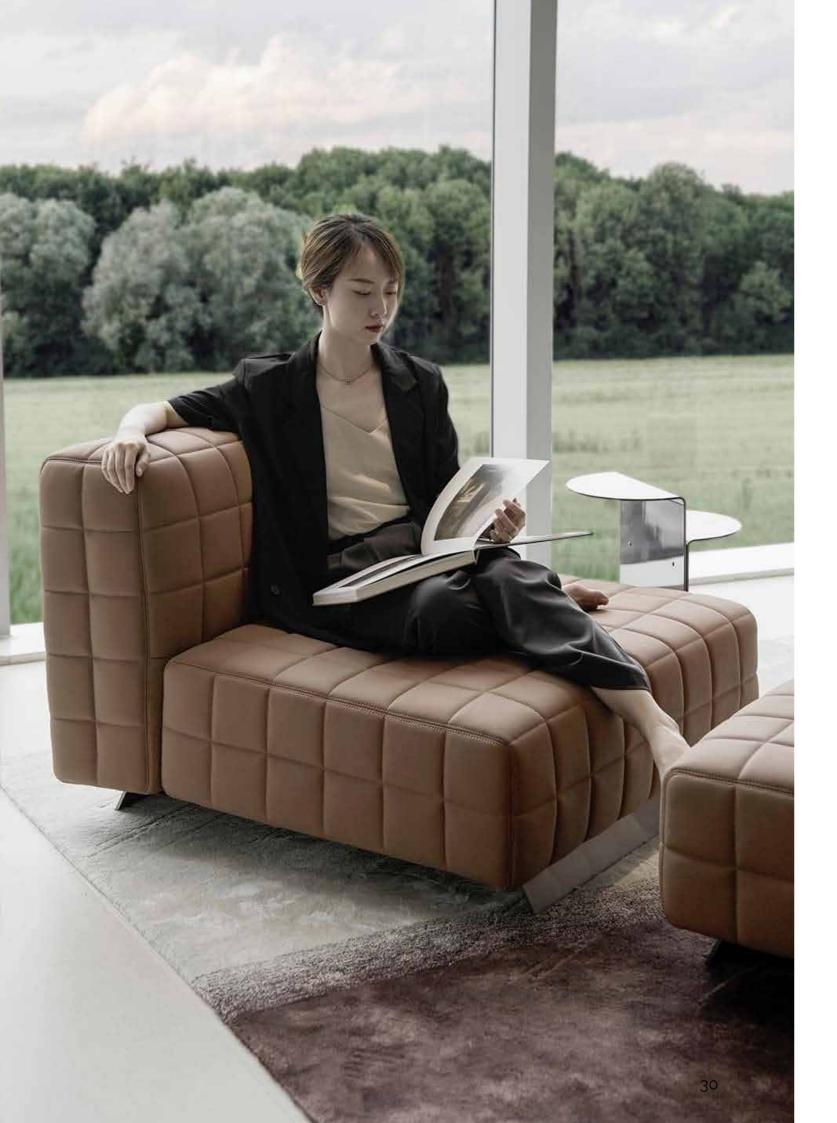

## Twiggy/Sofas

The Twiggy Sofa New Collection revitalizes living spaces with its extraordinary classical aesthetic philosophy. The checkerboard pattern is presented using different elements, always adhering to the refined style of Meimi&H. Initially launched in small, large, and deep dimensions, the single-seater armchair is offered in versions with and without armrests. Enriched through stitching techniques, this design project showcases the brand's profound craftsmanship, allowing sculptural seats to exude unparalleled comfort.