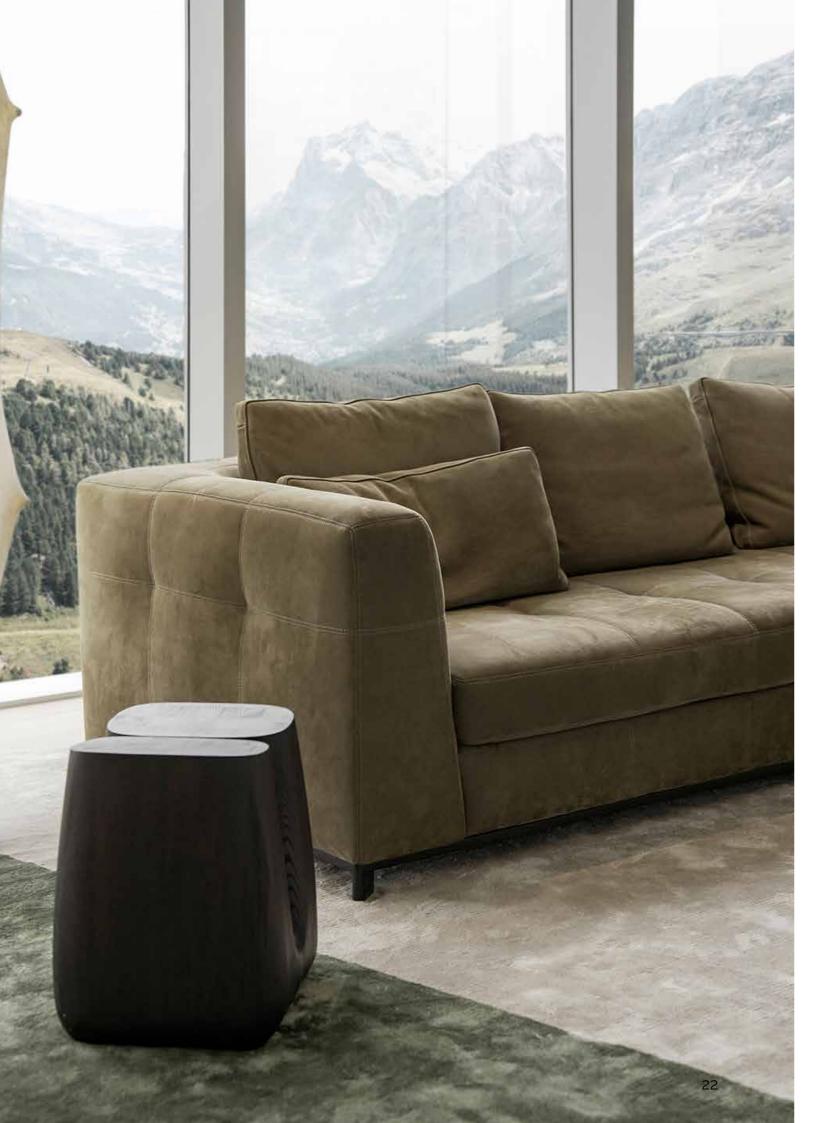

#### Blazer/Sofas

The Blaze Sofa series employs precise geometric shapes to interpret the allure of design, seamlessly combined with meticulous high-end custom upholstery cutting techniques. All surfaces feature visible stitched design elements, with the coverings of the base, seat cushions, armrests, and backrest displaying a regular striped pattern. Coupled with chic spun-sew effects, it embodies its aesthetic philosophy while delivering an immediate sense of comfort.