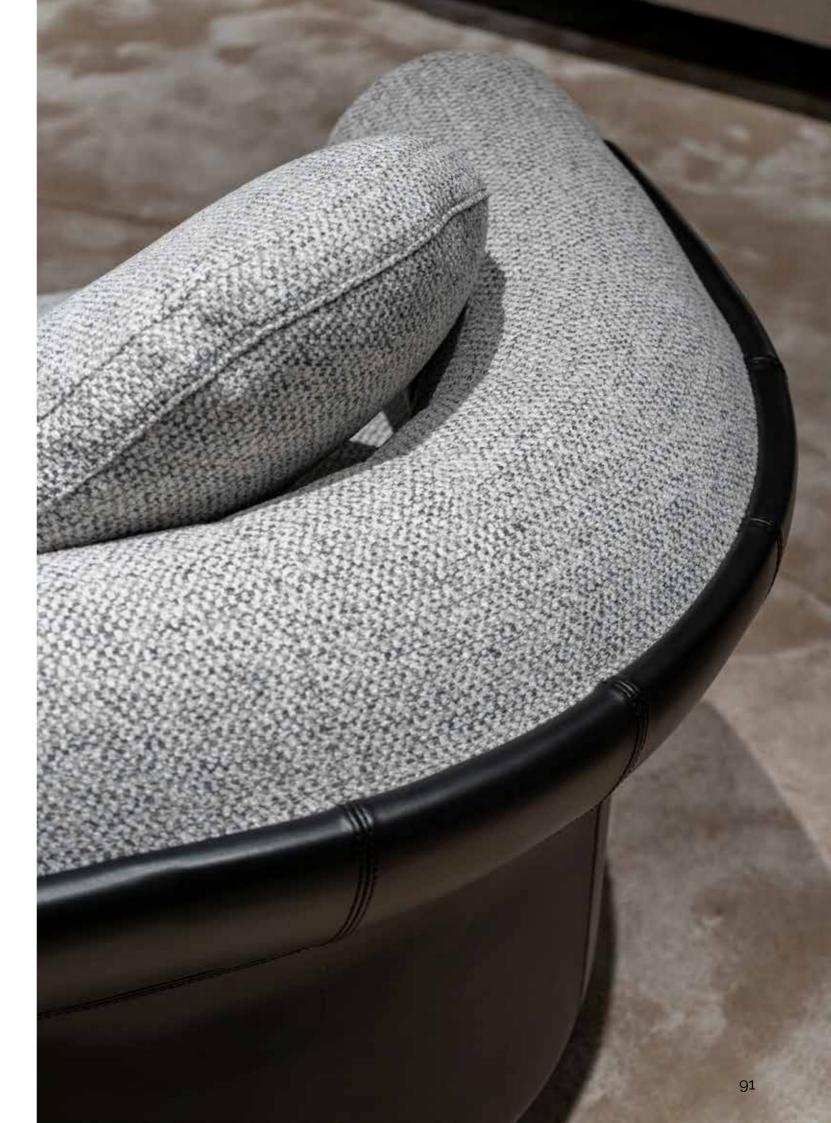

## Mattia/Sofas

The Manta series features a meticulously designed shell with a floral crown-like unfolding, embracing the seat cushion, and a unique circular pillow design for the backrest. The sculpted design presents a sense of artistry, achieving a balance between rigid structure and light volumes, endowing the seating with a rounded and cozy aesthetic.