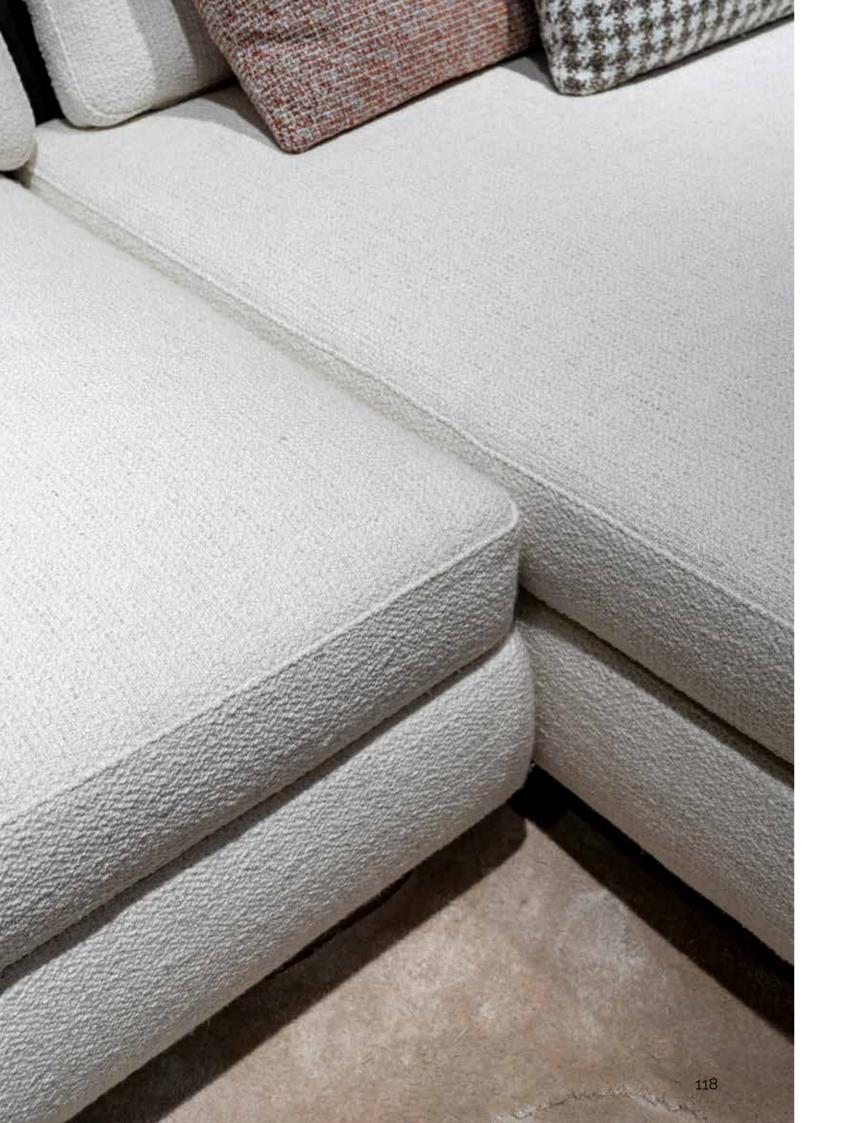

# Lawson/Sofas

Exploring various combinations of sofa seating through its fluid design and balanced, rounded lines, ranging from casual small armchairs to more spacious and comfortable loungers, this series breaks away from classic styling, presenting innovative solutions. Its design creatively plays with the aesthetics of different materials, such as using leather to showcase the curves of an embracing backrest and its downward-extending armrests, while employing fabric to highlight the intricate high-end elements of the cushions.

The various configurations in this series can present different characteristics with changes in depth, suitable for intimate and cozy settings or incorporating intricate elements for more spacious and refined spaces.