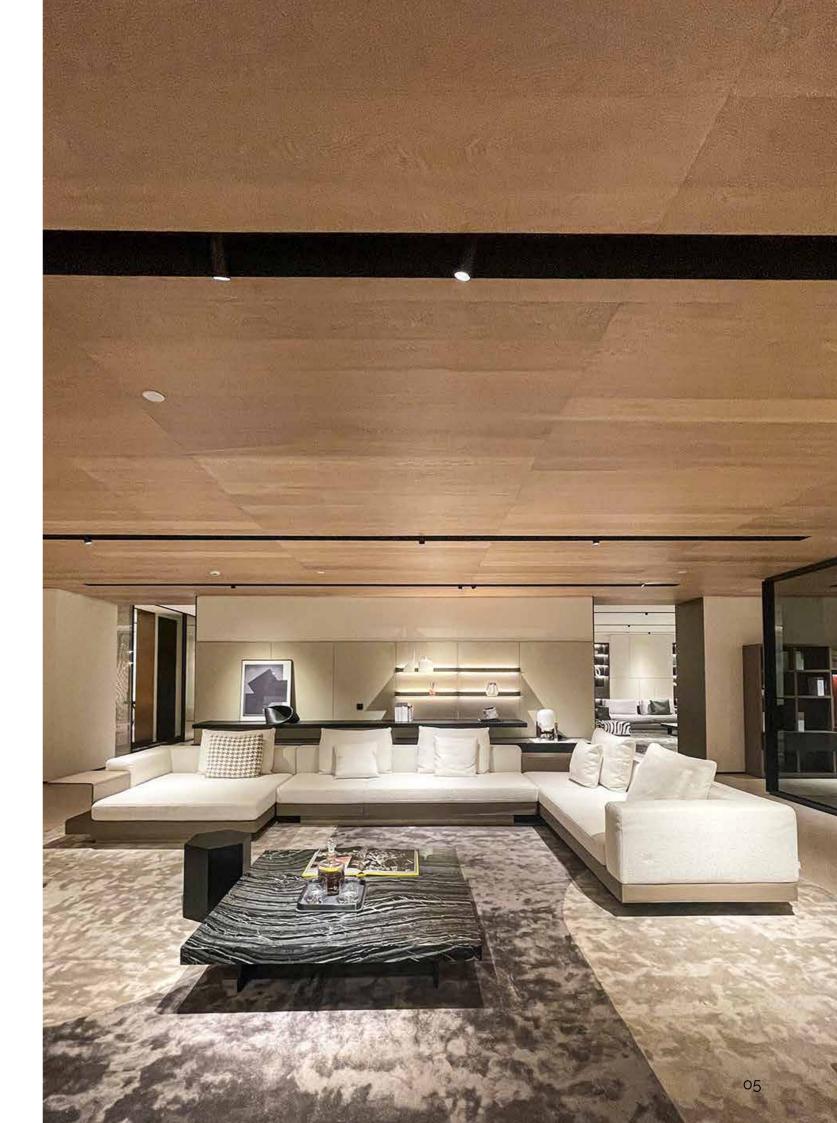

## Roger/Sofas

Much like a specific installation art, the Roger Sofa Seating System is conceived as an open project, grounded in imagination and personalized style. Tailored meticulously based on the client's specific requirements and the space it inhabits, it functions as a versatile and dynamic piece. Its highly multifaceted design caters to a variety of layouts and usage needs, while the eclectic design accommodates different styles. The spacious seating configurations offer endless possibilities for design.

Roger Sofas

#### Lawrence/Sofas

Much like a specific installation art, the Roger Sofa Seating System is conceived as an open project, grounded in imagination and personalized style. Tailored meticulously based on the client's specific requirements and the space it inhabits, it functions as a versatile and dynamic piece. Its highly multifaceted design caters to a variety of layouts and usage needs, while the eclectic design accommodates different styles. The spacious seating configurations offer endless possibilities for design.