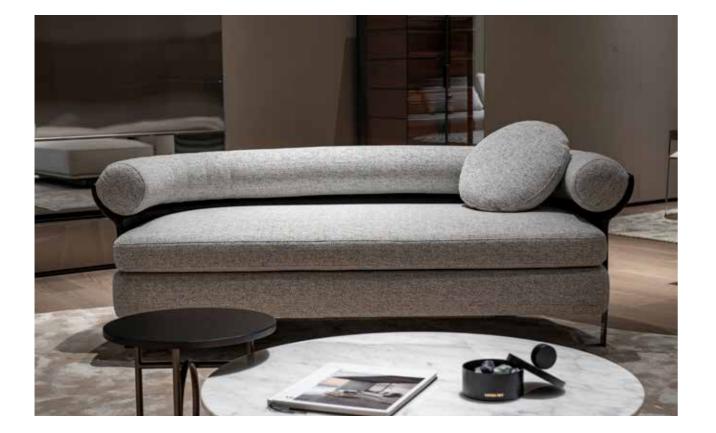

## Mattia/Sofas

The Manta series features a meticulously designed shell with a floral crown-like unfolding, embracing the seat cushion, and a unique circular pillow design for the backrest. The sculpted design presents a sense of artistry, achieving a balance between rigid structure and light volumes, endowing the seating with a rounded and cozy aesthetic.