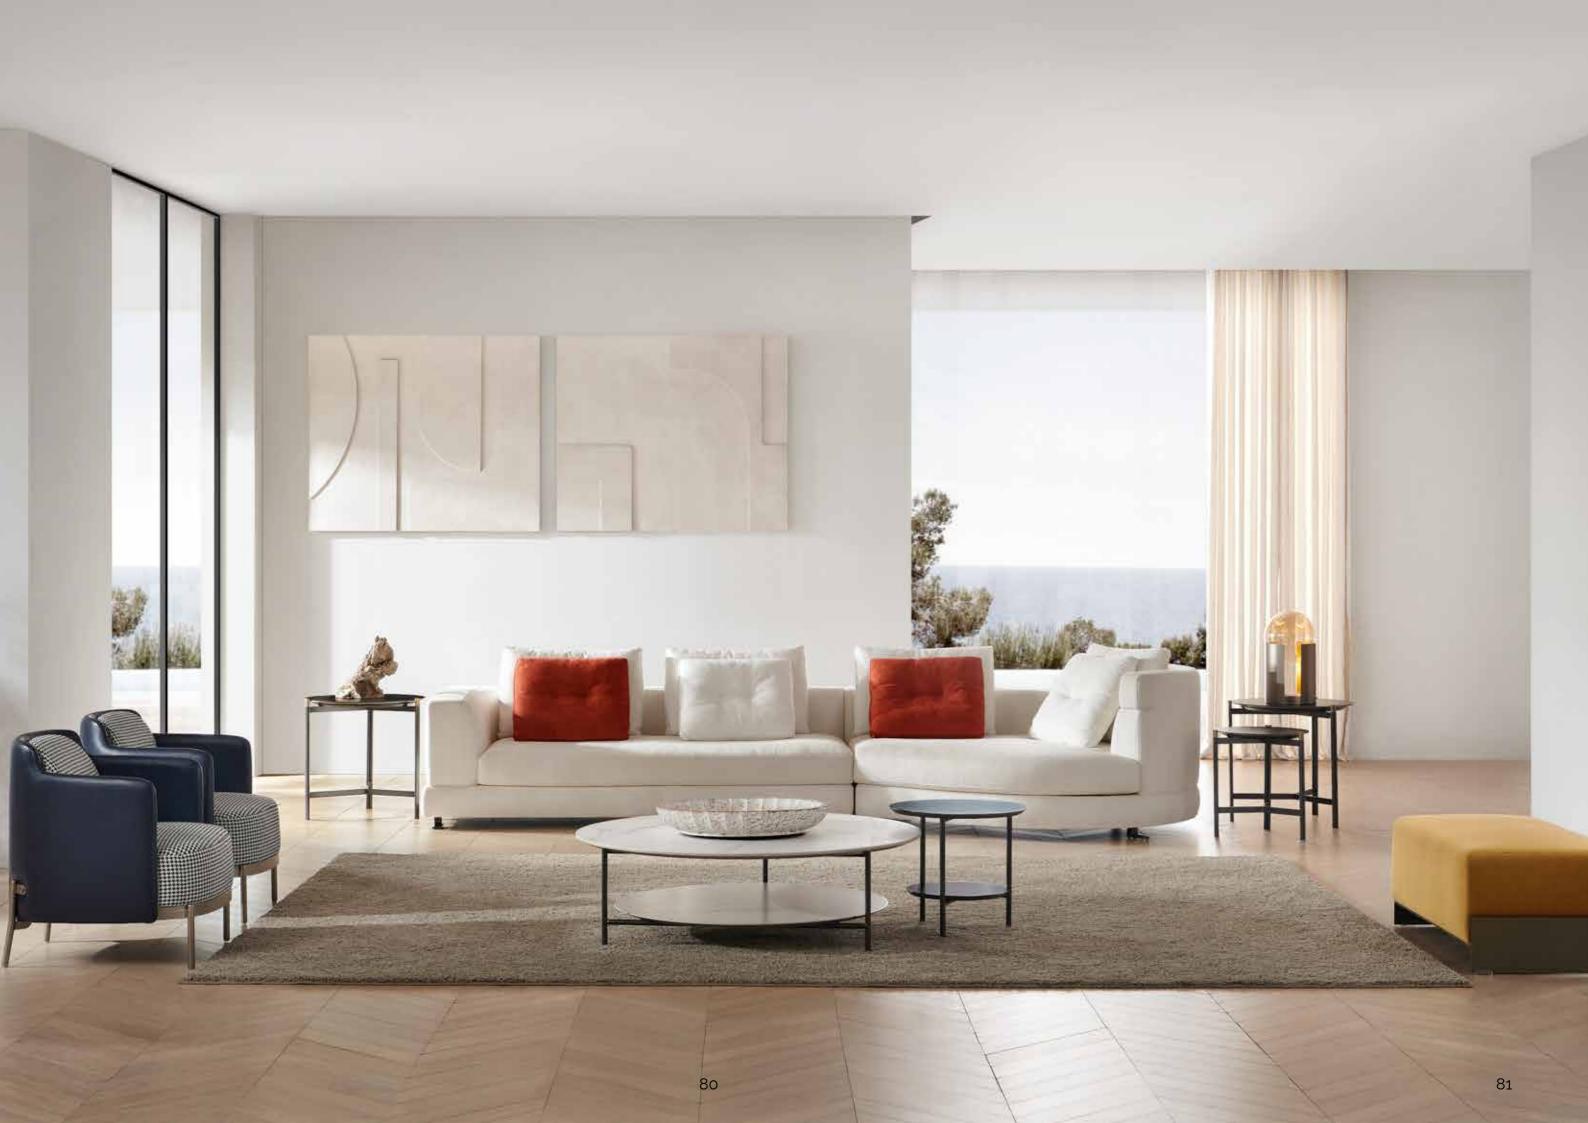

# Alexander/Sofas

The Alexander Sofa series draws design inspiration from rationalism and modern concepts, allowing for different configurations to showcase various forms. Square and curved components are employed in the same combination, creating a cozy and intimate atmosphere.