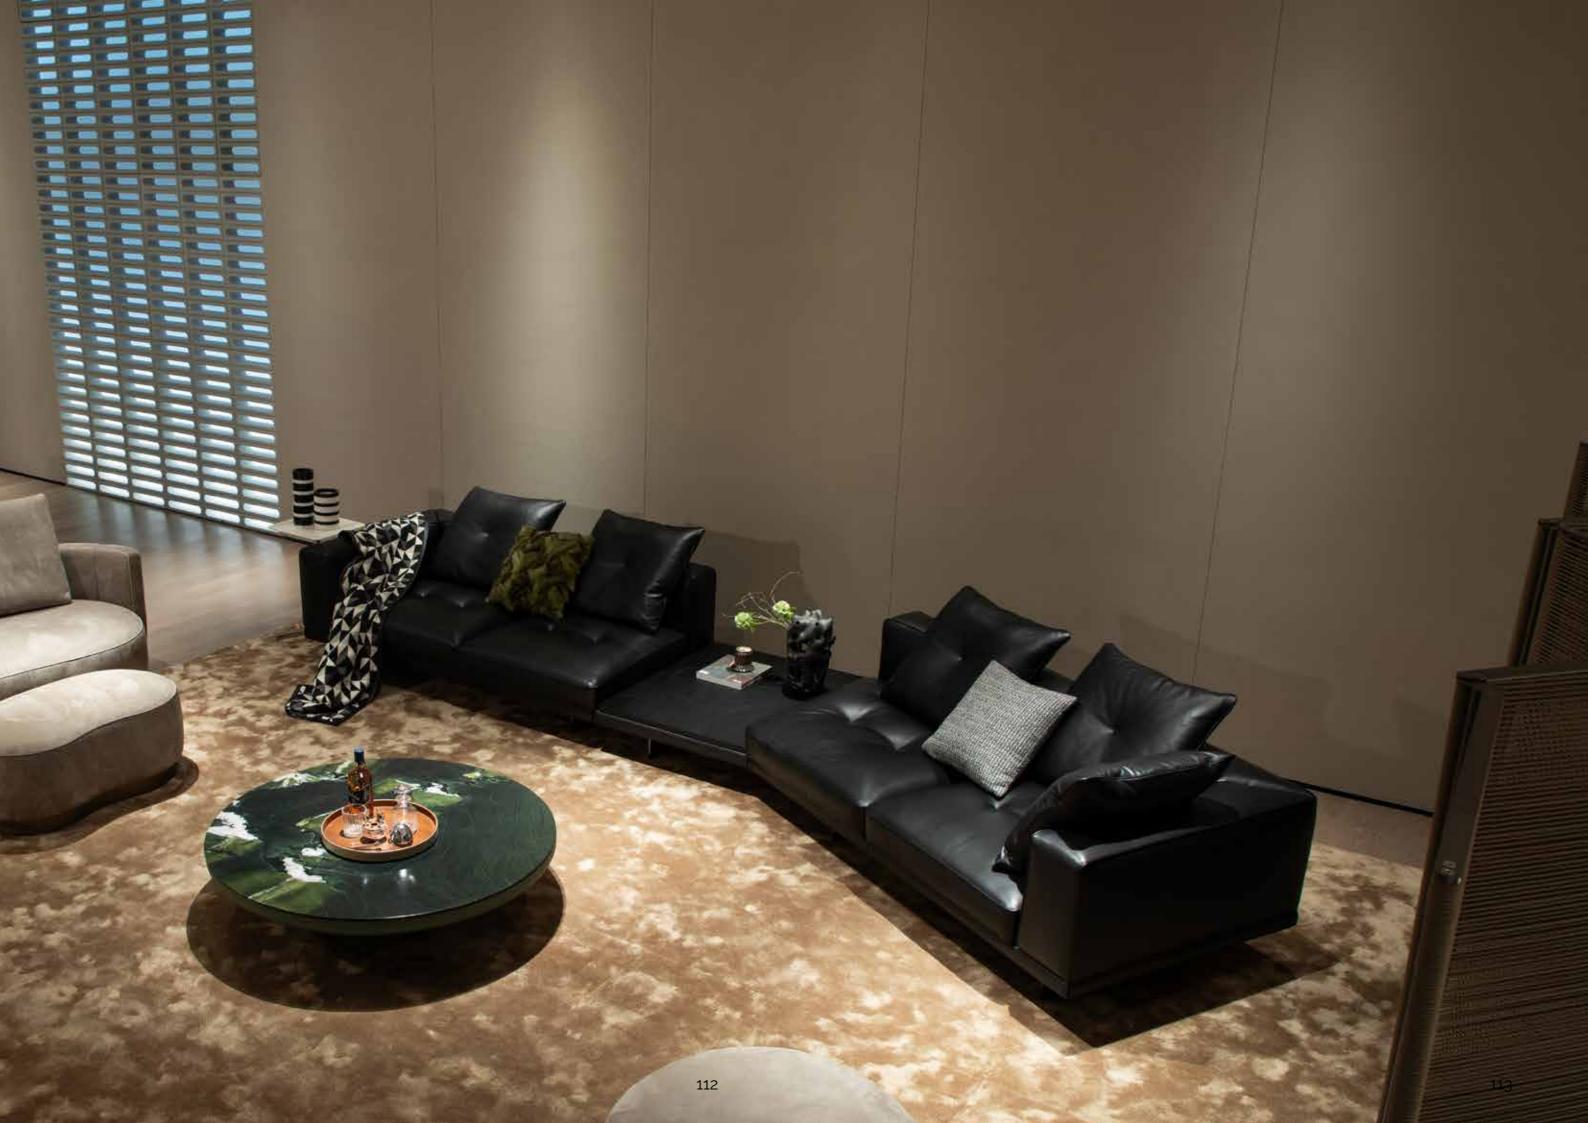

# Dylan/Sofas

The rigorous shapes of the Dylan modular seating system, however, go beyond the stitching of the cushions, turning into volumes in which the geometries become sinuous and enveloping, thanks to the soft curves of the backrest and armrest that create a fulfilling sense of cosiness.

The complex and sophisticated manufacturing construction also animates the suspended base of Dylan, which uses the same tailoring technique developed for the Connery modular seating system: the leather or fabric strips are sewn together by means of webbing and punctuated by stitching that gives rhythm to the seat cushioning and adds a further couture note to the design of the project.

Every detail of Dylan combines the tailoring of the upholstery with the multifaceted vision of a rational architecture that passes from the space to the furniture, balancing and perfectly integrating it with the contemporary way of interpreting and experiencing living spaces.