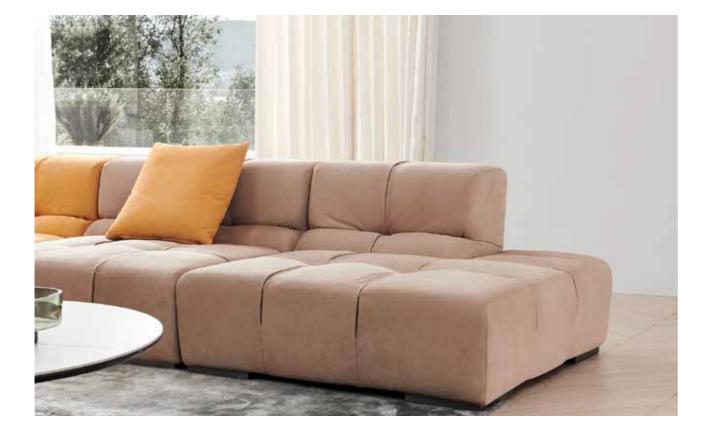

## Twiggy/Sofas

The Twiggy Sofa New Collection revitalizes living spaces with its extraordinary classical aesthetic philosophy. The checkerboard pattern is presented using different elements, always adhering to the refined style of Meimi&H. Initially launched in small, large, and deep dimensions, the single-seater armchair is offered in versions with and without armrests. Enriched through stitching techniques, this design project showcases the brand's profound craftsmanship, allowing sculptural seats to exude unparalleled comfort.