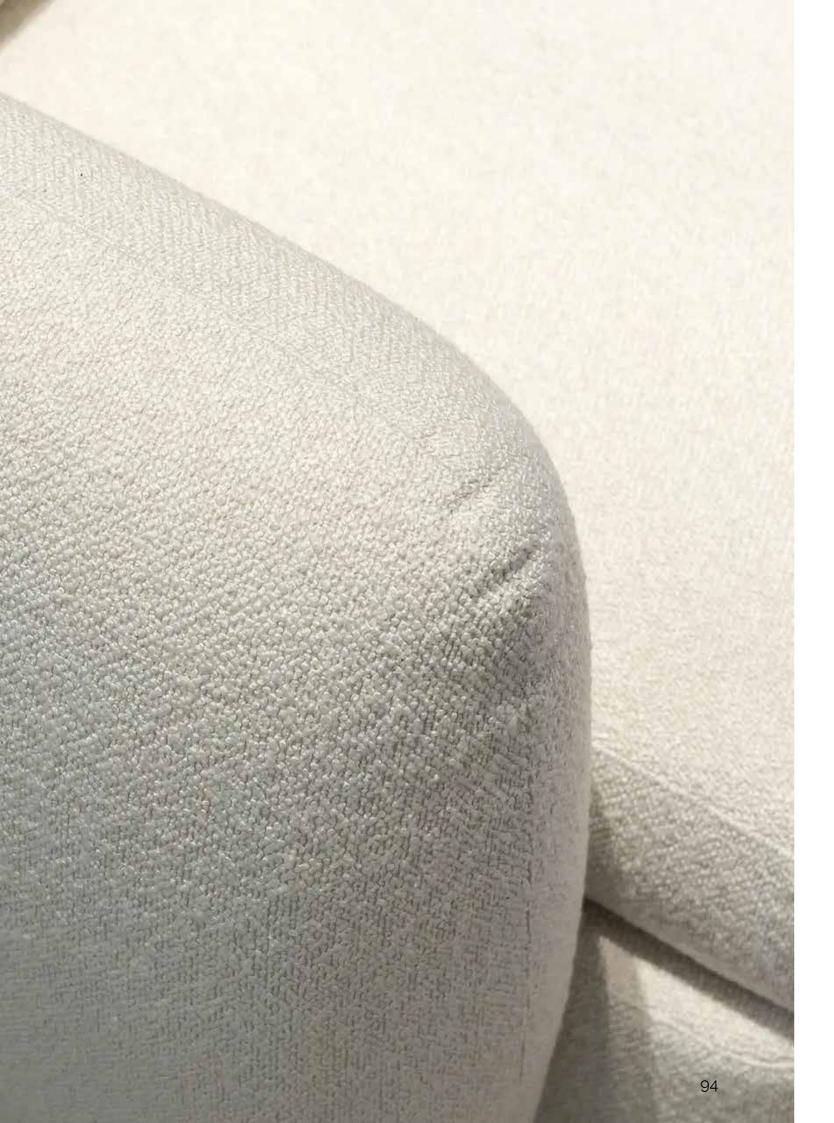

## Mattia/Sofas

The Manta series features a meticulously designed shell with a floral crown-like unfolding, embracing the seat cushion, and a unique circular pillow design for the backrest. The sculpted design presents a sense of artistry, achieving a balance between rigid structure and light volumes, endowing the seating with a rounded and cozy aesthetic.