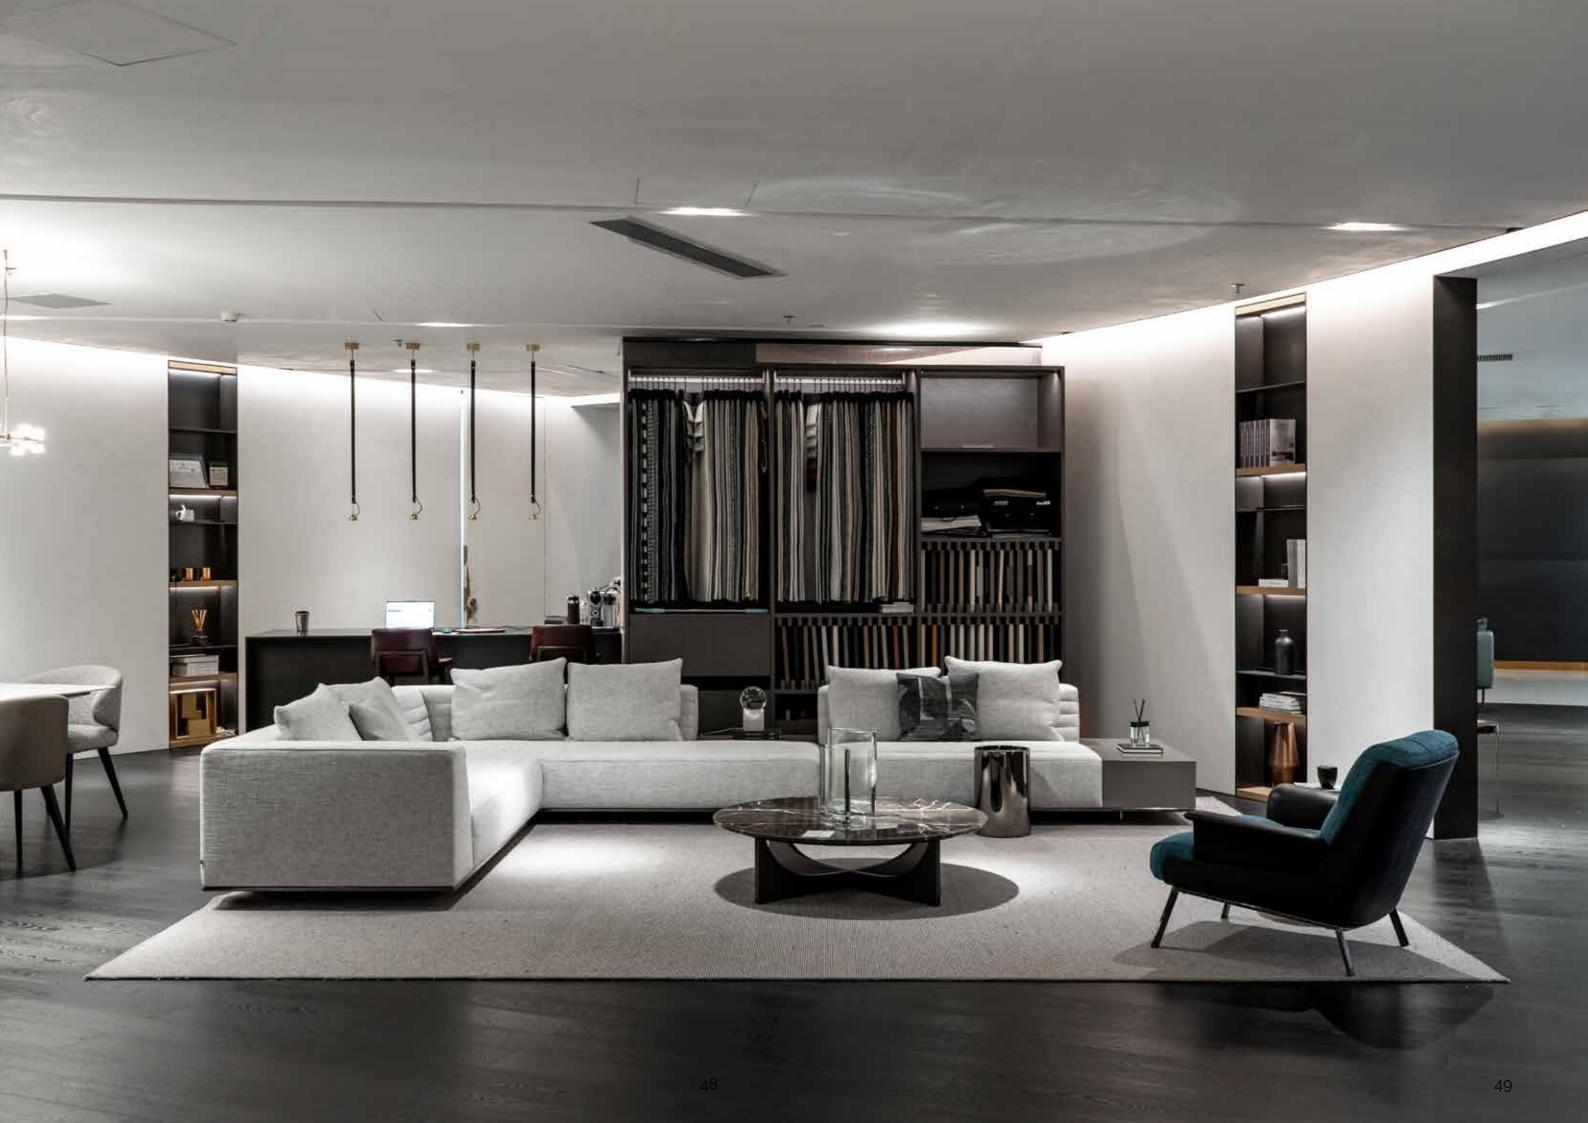

## Roger/Sofas

Much like a specific installation art, the Roger Sofa Seating System is conceived as an open project, grounded in imagination and personalized style. Tailored meticulously based on the client's specific requirements and the space it inhabits, it functions as a versatile and dynamic piece. Its highly multifaceted design caters to a variety of layouts and usage needs, while the eclectic design accommodates different styles. The spacious seating configurations offer endless possibilities for design.

Roger Sofas