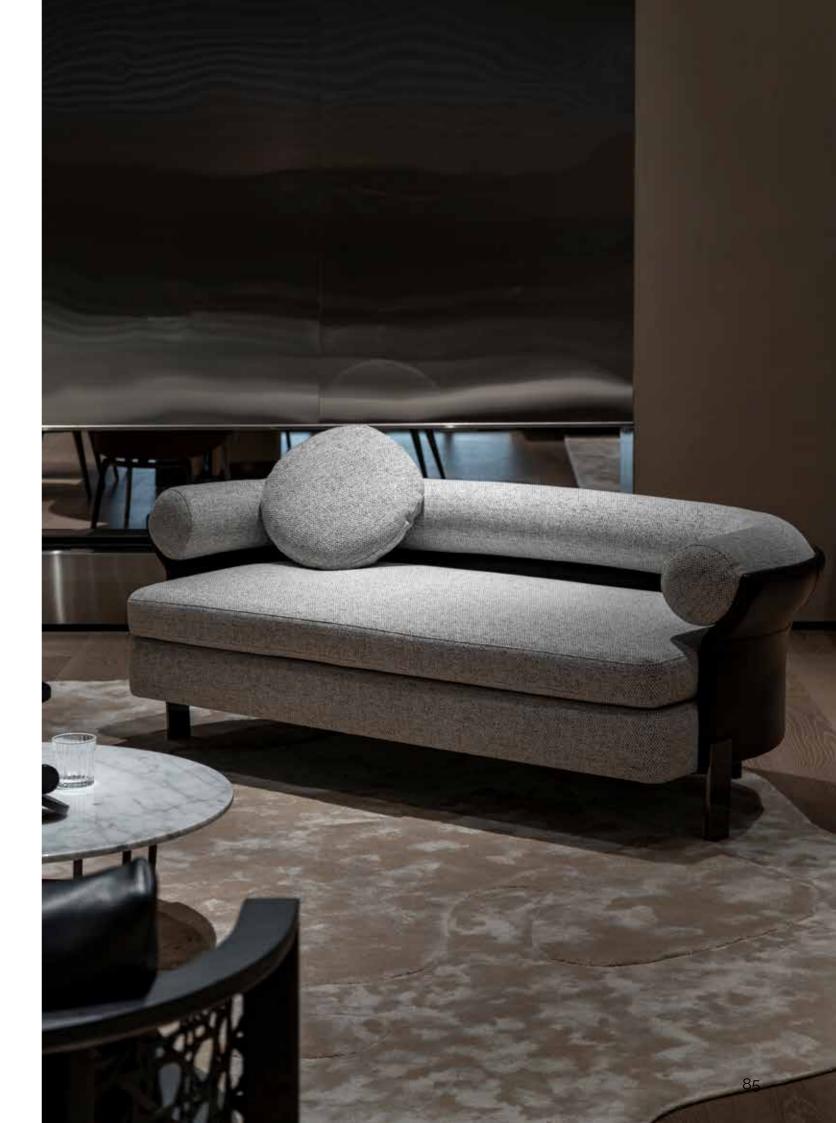

## Mattia/Sofas

The Manta series features a meticulously designed shell with a floral crown-like unfolding, embracing the seat cushion, and a unique circular pillow design for the backrest. The sculpted design presents a sense of artistry, achieving a balance between rigid structure and light volumes, endowing the seating with a rounded and cozy aesthetic.