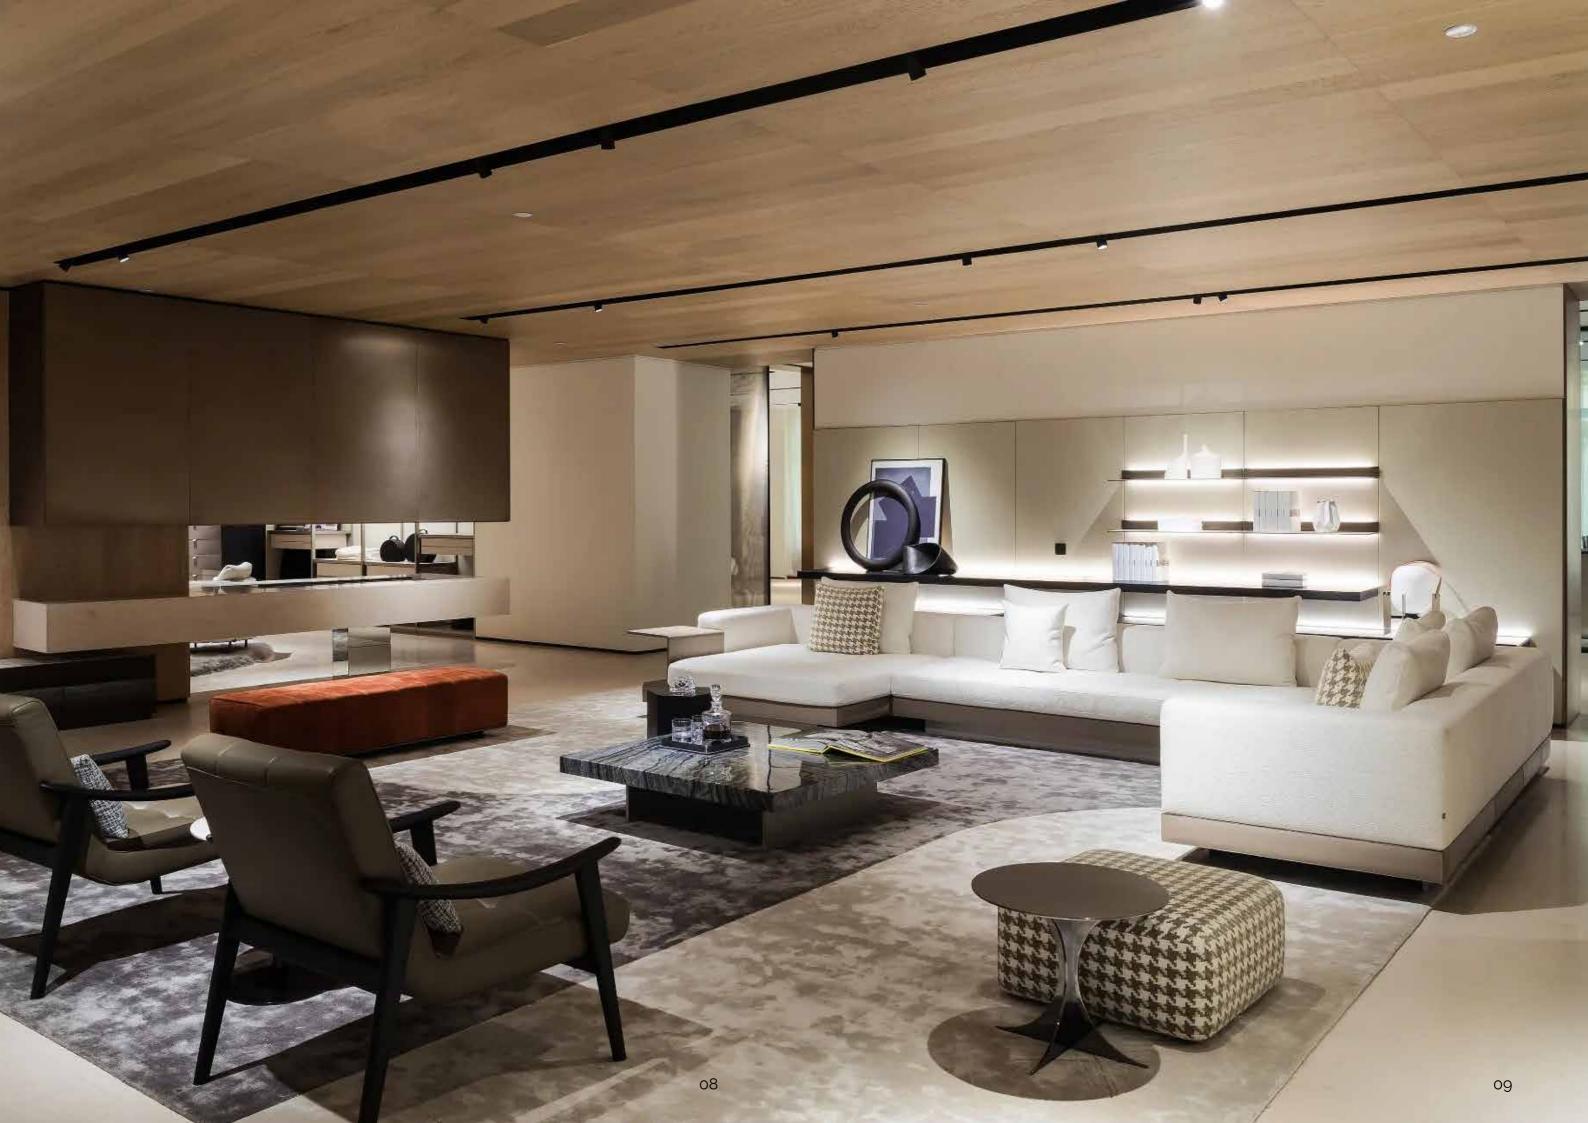

## Connery/Sofas

The Connolly sofa exudes the contemporary charm of modern architecture, with its pure lines evoking the style of mid-20th century America. This sofa collection possesses an instantly perceptible aesthetic form. The sophisticated combination of materials and exquisite craftsmanship adds a touch of high-end custom style to design projects.