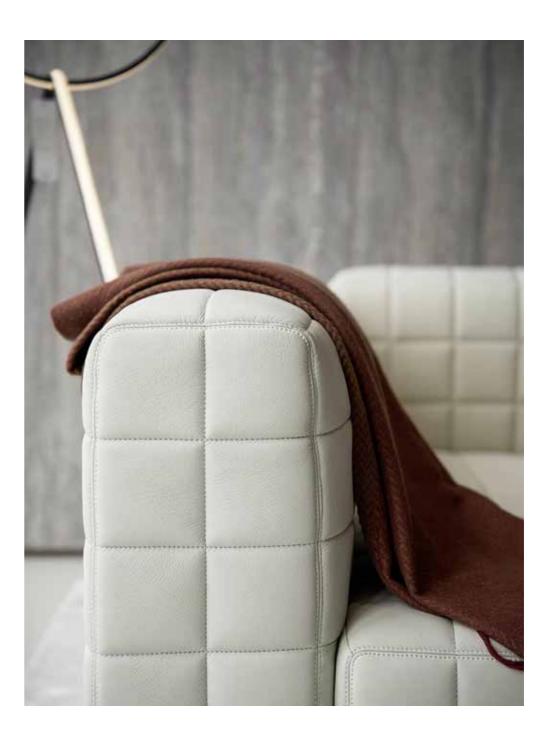

## Twiggy/Sofas

The Twiggy Sofa New Collection revitalizes living spaces with its extraordinary classical aesthetic philosophy. The checkerboard pattern is presented using different elements, always adhering to the refined style of Meimi&H. Initially launched in small, large, and deep dimensions, the single-seater armchair is offered in versions with and without armrests. Enriched through stitching techniques, this design project showcases the brand's profound craftsmanship, allowing sculptural seats to exude unparalleled comfort.