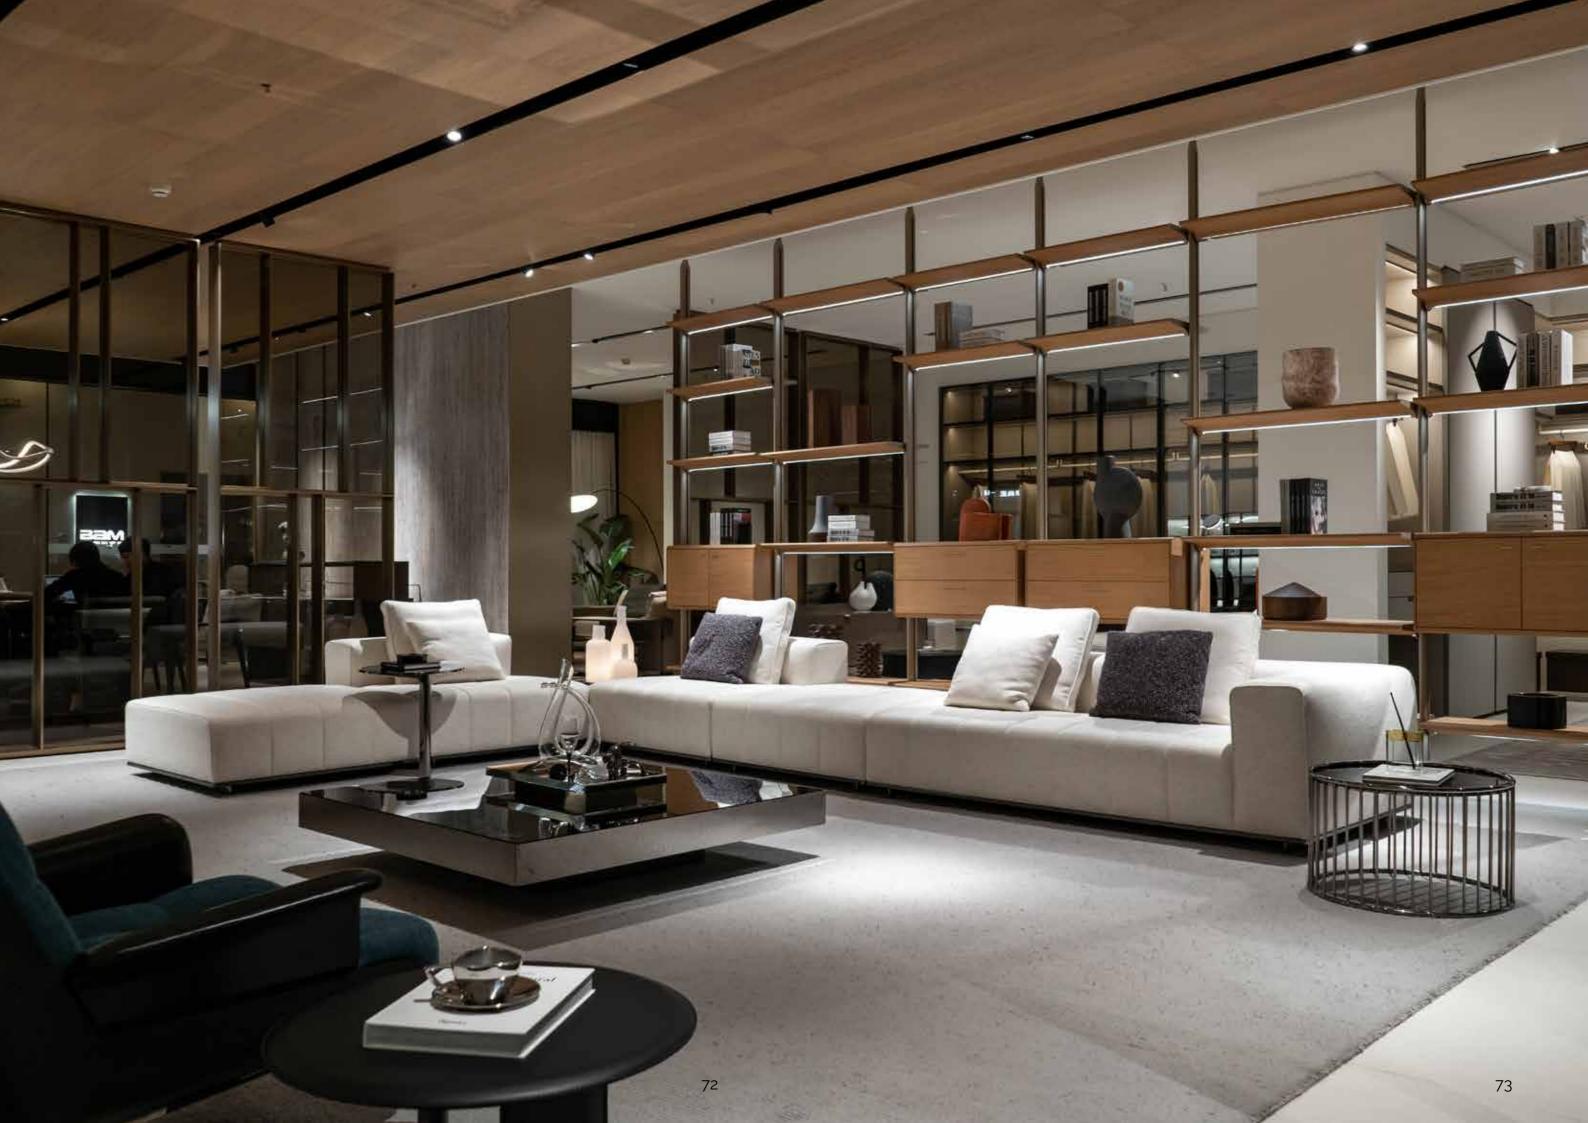

#### Goodman/Sofas

The brand-new modular sofa seat series of the sofa collection interprets its design through details. This project emanates a 1970s aesthetic, drawing inspiration from the graphic characteristics of that era. Simultaneously, it deconstructs and crosses various elements, simplifying complexity, to build its distinctive traits.