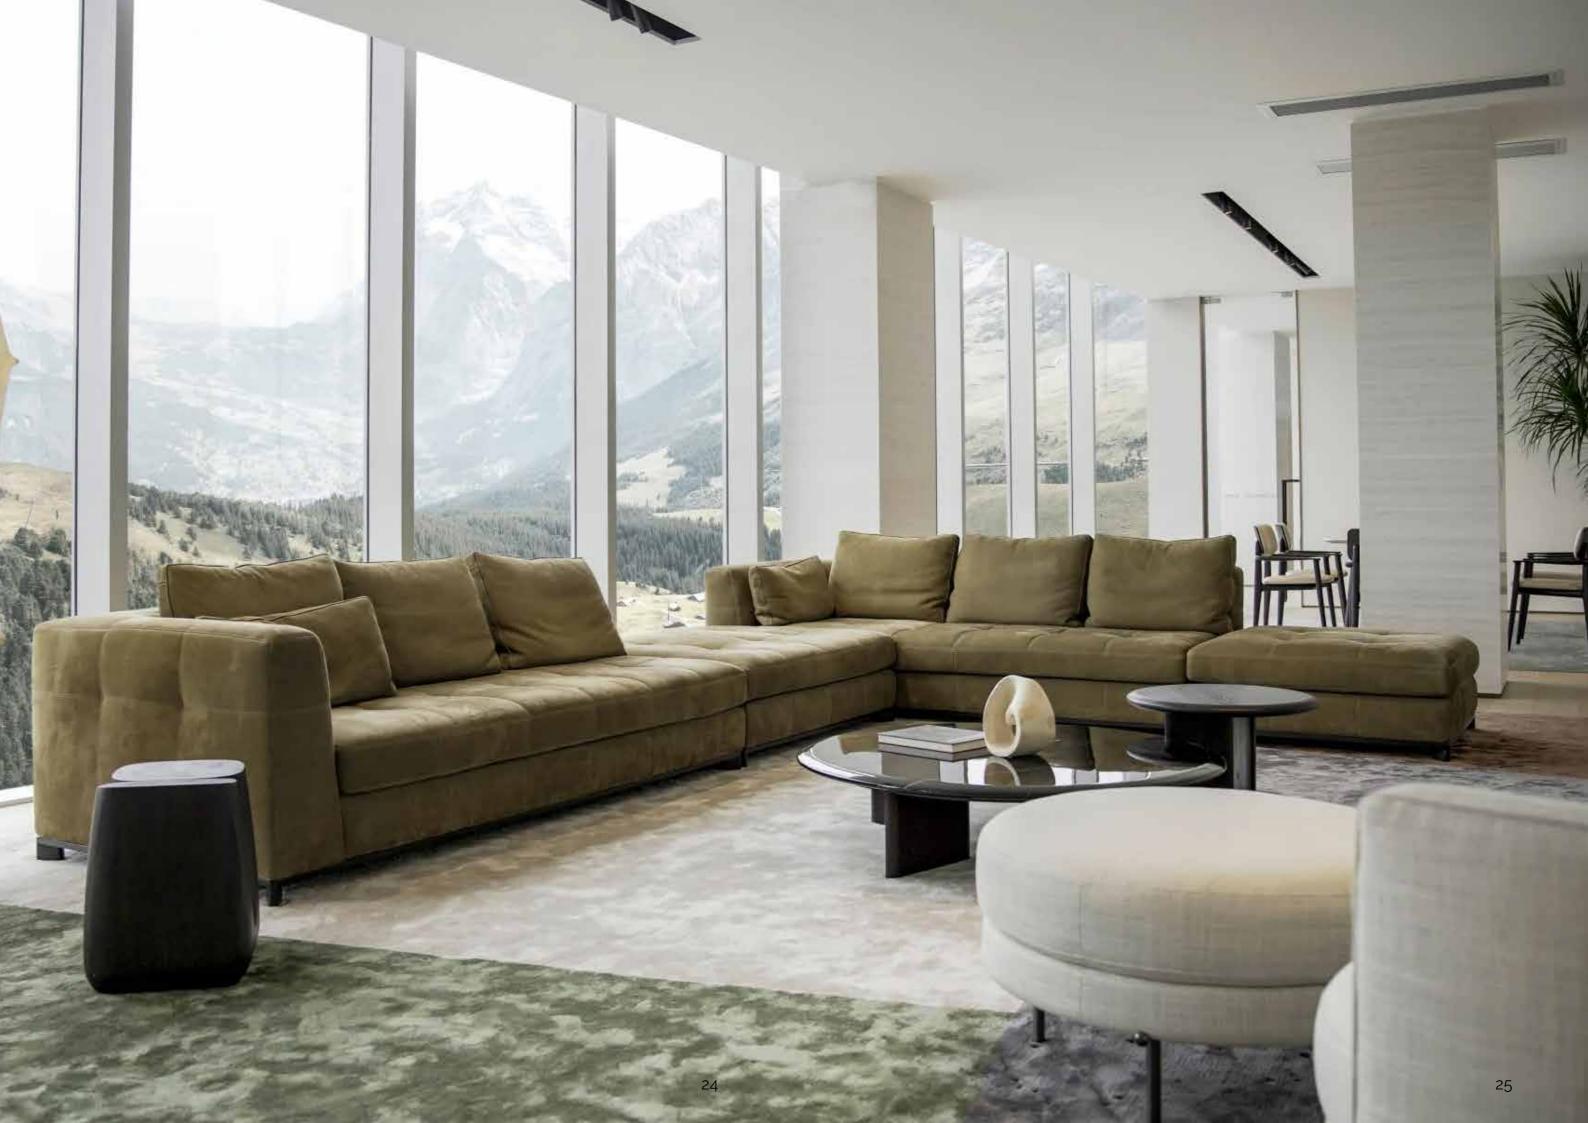

#### Blazer/Sofas

The Blaze Sofa series employs precise geometric shapes to interpret the allure of design, seamlessly combined with meticulous high-end custom upholstery cutting techniques. All surfaces feature visible stitched design elements, with the coverings of the base, seat cushions, armrests, and backrest displaying a regular striped pattern. Coupled with chic spun-sew effects, it embodies its aesthetic philosophy while delivering an immediate sense of comfort.