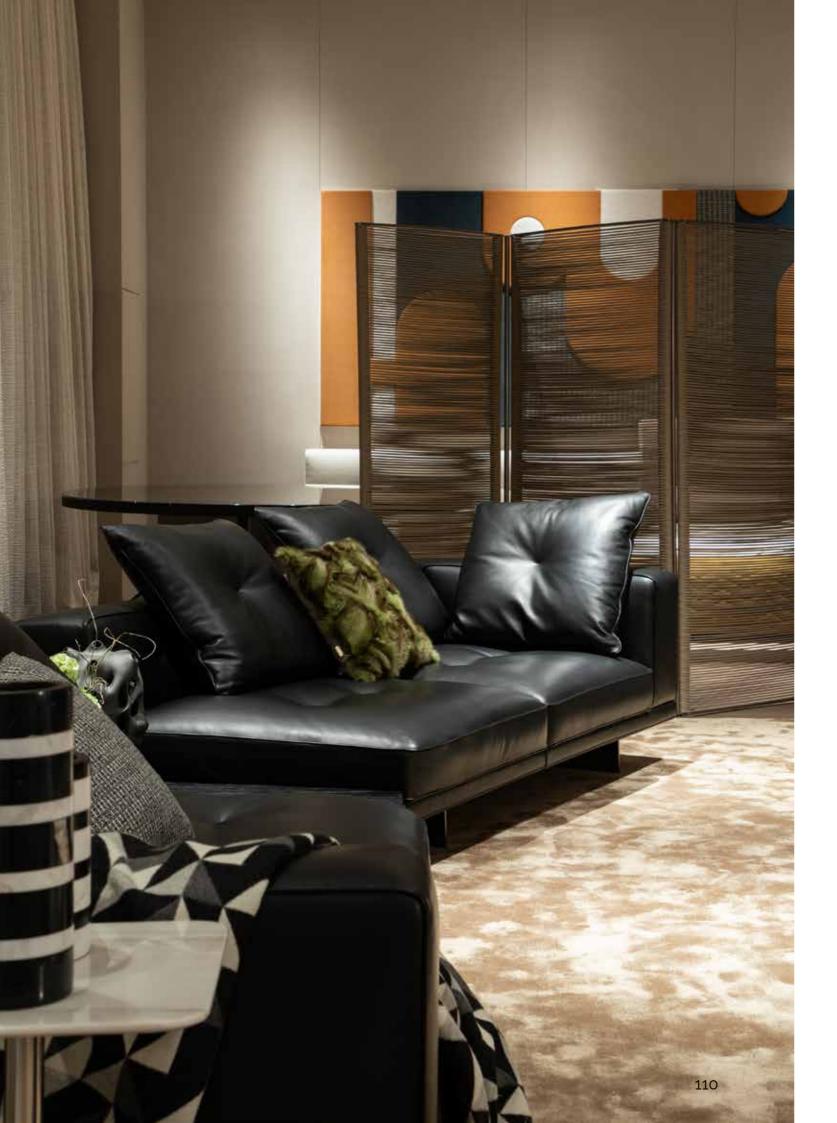

# Dylan/Sofas

The rigorous shapes of the Dylan modular seating system, however, go beyond the stitching of the cushions, turning into volumes in which the geometries become sinuous and enveloping, thanks to the soft curves of the backrest and armrest that create a fulfilling sense of cosiness.

The complex and sophisticated manufacturing construction also animates the suspended base of Dylan, which uses the same tailoring technique developed for the Connery modular seating system: the leather or fabric strips are sewn together by means of webbing and punctuated by stitching that gives rhythm to the seat cushioning and adds a further couture note to the design of the project.

Every detail of Dylan combines the tailoring of the upholstery with the multifaceted vision of a rational architecture that passes from the space to the furniture, balancing and perfectly integrating it with the contemporary way of interpreting and experiencing living spaces.