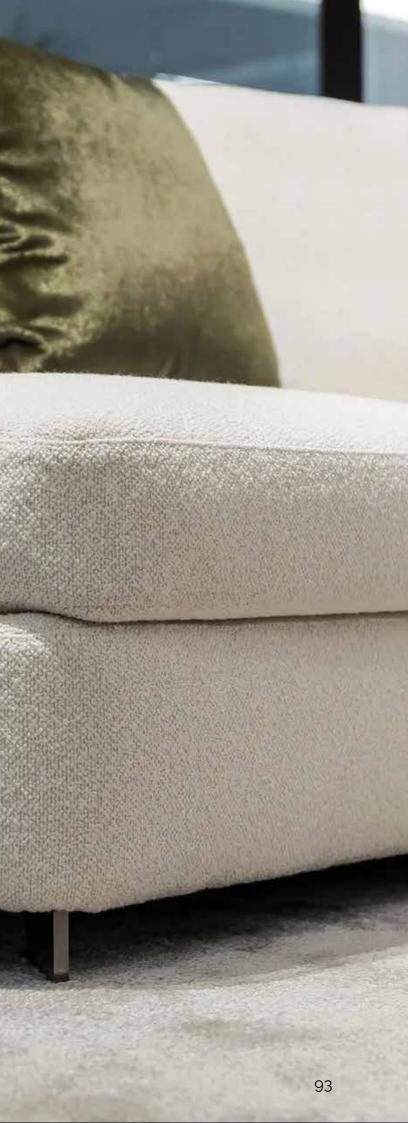

## Mattia/Sofas

The Manta series features a meticulously designed shell with a floral crown-like unfolding, embracing the seat cushion, and a unique circular pillow design for the backrest. The sculpted design presents a sense of artistry, achieving a balance between rigid structure and light volumes, endowing the seating with a rounded and cozy aesthetic.