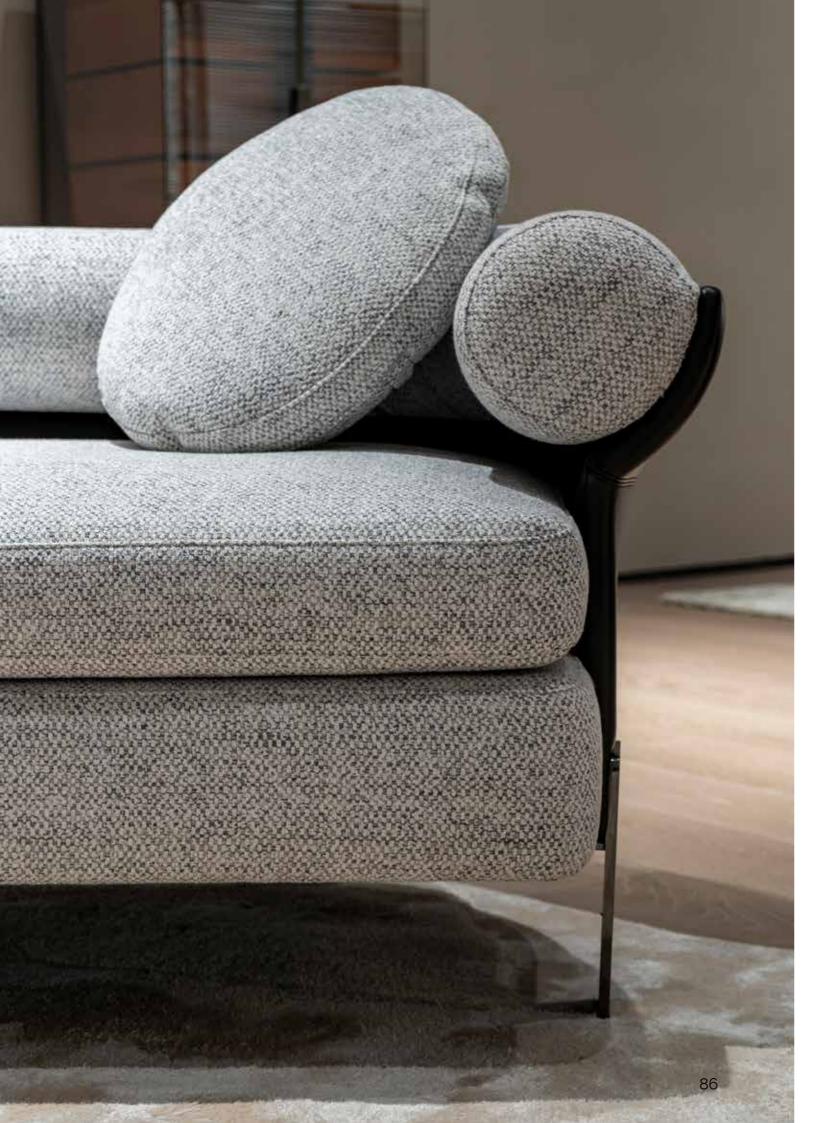

## Mattia/Sofas

The Manta series features a meticulously designed shell with a floral crown-like unfolding, embracing the seat cushion, and a unique circular pillow design for the backrest. The sculpted design presents a sense of artistry, achieving a balance between rigid structure and light volumes, endowing the seating with a rounded and cozy aesthetic.